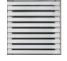

## **Available Drains:**

**D004** 1.5" Grid Strainer

## **Optional Decorative Grates:**

Available in White Bronze, Polished or Satin Unlacquered Brass, Polished or Satin Stainless Steel Finish GS005 - 007 Only option as shown

GS001 in PS/SS PB/UB Filigree

**GS002 in PS/SS PB/UB** Leaves

GS003 in PS/SS PB/UB **Spoke** 

Hawaiian GS004 in PS/SS PB/UB Quilt

Octogonal GS005 only as shown **Brass Bars** 

Round GS006 only as shown **Steel Bars** 

**Square Steel Bars** GS007 only as shown