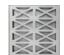

## **Optional Decorative Grates:**

Available in White Bronze, Polished or Satin Unlacquered Brass, Polished or Satin Stainless Steel Finish GS005 - 007 Only option as shown

GS001 in PS/SS PB/UB Filigree

**GS002 in PS/SS PB/UB** Leaves

GS003 in PS/SS PB/UB **Spoke** 

Hawaiian GS004 in PS/SS PB/UB Quilt

Octogonal GS005 only as shown **Brass Bars** 

Round GS006 only as shown **Steel Bars** 

**Square Steel Bars** GS007 only as shown