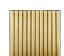

## **Optional Decorative Grates:**

Available in White Bronze, Polished or Satin Unlacquered Brass, Polished or Satin Stainless Steel Finish GS005 - 007 Only option as shown

GS001 in PS/SS PB/UB Filigree

**GS002 in PS/SS PB/UB** Leaves

GS003 in PS/SS PB/UB **Spoke** 

Hawaiian GS004 in PS/SS PB/UB Quilt

Octogonal GS005 only as shown **Brass Bars** 

Round GS006 only as shown **Steel Bars** 

**Square Steel Bars** GS007 only as shown