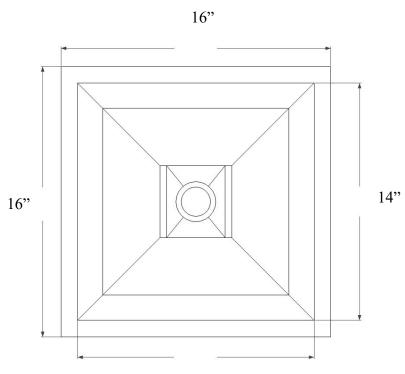

14"

Ph 866-395-8377

F 800-211-6444

DIMENSIONS WILL VARY. **DO NOT** use this sheet as a guide for countertop cuts.

www.linkasink.com