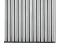

## **Optional Decorative Grates:**

Available in White Bronze, Polished or Satin Unlacquered Brass, Polished or Satin Stainless Steel Finish GS005 - 007 Only option as shown

GS001 in PS/SS PB/UB Filigree

**GS002 in PS/SS PB/UB** Leaves

GS003 in PS/SS PB/UB **Spoke** 

Hawaiian GS004 in PS/SS PB/UB Quilt

Octogonal GS005 only as shown **Brass Bars** 

Round GS006 only as shown **Steel Bars** 

**Square Steel Bars** GS007 only as shown