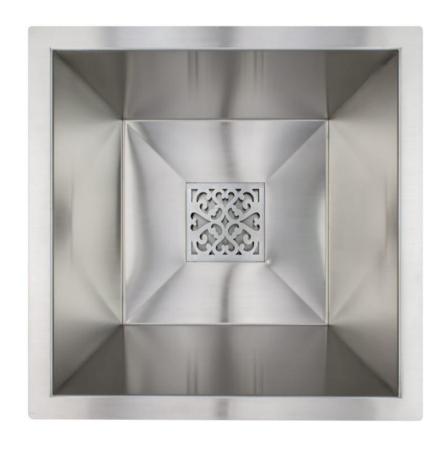

## Square Bar Sink with Decorative Grate C080 SS

## **Description:**

- Drop-In or Undermount
- Stainless Steel Finish

## **Available Drains:**

**D004** 1.5" Grid Strainer