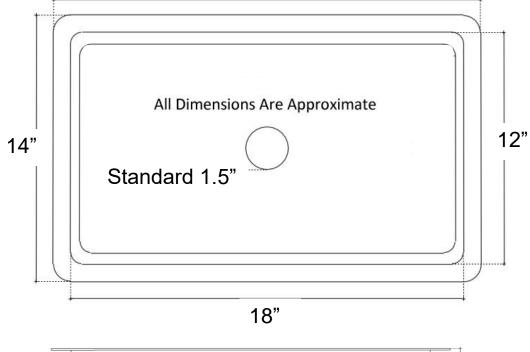

**D101-** Decorative Drains **D720** 

20"

DIMENSIONS WILL VARY. **DO NOT** use this sheet as a guide for countertop cuts. Ph 866-395-8377 F 800-211-6444 www.linkasink.com