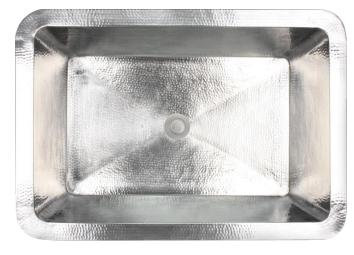

# Rectangular Box C054

### - Copper

- Drop-In or Undermount
- Use standard 1.5" drain
- can be punched to 2" or 3.5"
- Clean with mild soap No abrasive chemicals