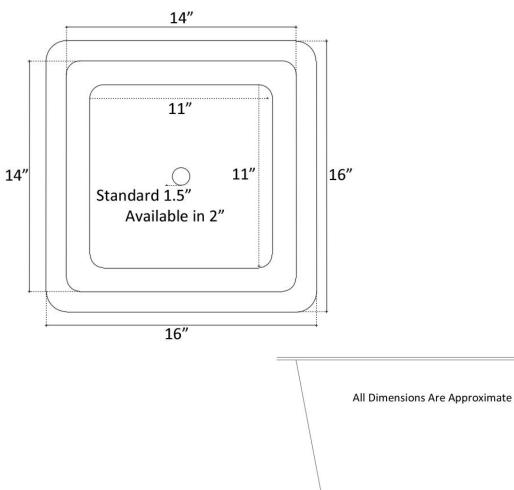

## **Description:**

- Copper
- Drop-In or Undermount
- Use standard 1.5" drain
- Also available with 2" Drain
- Clean with mild soap No abrasive chemicals

8"

DIMENSIONS WILL VARY. **DO NOT** use this sheet as a guide for countertop cuts. Ph 866-395-8377 F 800-211-6444 www.linkasink.com