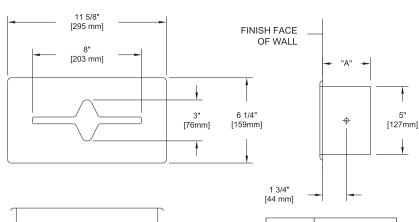

## RECESSED TISSUE CABINET

920 & 930 Series

| SERIES | DIM "A"         |
|--------|-----------------|
| 920    | 2 1/2" (64 mm)  |
| 925    | 2 1/2" (64 mm)  |
| 935    | 2 1/2" (64 mm)  |
| 930    | 3 7/8" ( 98 mm) |
| 028    | 2 1/2" (64 mm)  |

MATERIALS: Recess Box -- 24 gauge galvanized steel

Snap Insert -- 26 gauge electro galvanized steel

Cover -- 24 gauge

**INSTALLATION:** Cut out wall opening 10 5/8" x 5 1/4" x 2 5/8" depth (4" depth for 921,926,930,930SF). If frame in, mount box into