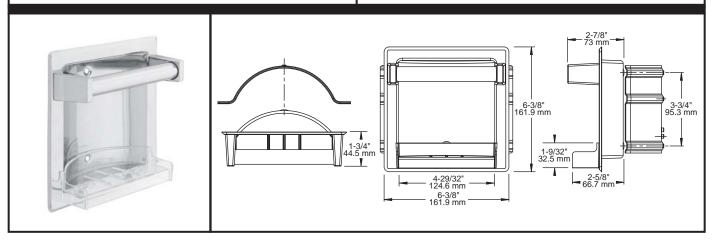

## RECESSED SOAP DISH WITH BAR

- MATERIALS: Recessed Shell Stamping Brass Soap Holder - Plastic Posts - Zinc Die Cast Bar - Brass Tube, Seamless Drawn Tubing Wall Plate - Steel, Nickel Plated
- INSTALLATION: Cut a square hole 5-1/4" x 5-1/4". If wood blocking available, use included fasteners. If wood blocking is not available, use provided 600R wall clamp.