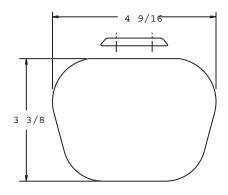

## **A Masco Company**

140 Business Park Drive • Winston-Salem, NC 27107 800.542.3789 • T 336.769.4077 • F 336.769.1839 www.libertyhardware.com FUTURA® Soap Dish

MATERIALS: Tray and Post Frame - Zinc Die Cast