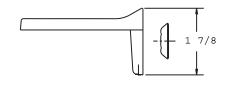

Wall Plate - Steel; 20 Gage; Zinc Plated

INSTALLATION: Mount wall plate with 2 #8 x 1-1/4" round head zinc plated steel screws and plastic anchors provided.

Slip soap dish over the wall plate and tighten set screw until secure.