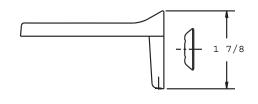

## FUTURA®

Toothbrush & Tumbler Holder

MATERIALS: Tray and Post Frame - Zinc Die Cast

Wall Plate - Steel; 20 Gage; Zinc Plated

INSTALLATION: Mount wall plate with 2 #8 x 1-1/4" round head zinc plated steel screws and plastic anchors provided.

Slip soap dish over the wall plate and tighten set screw until secure.

OPTIONAL FASTENER

INFORMATION: Wood blocking is preferable behind all wall surfaces. If wood

blocking is not available, the following fasteners are suggested: