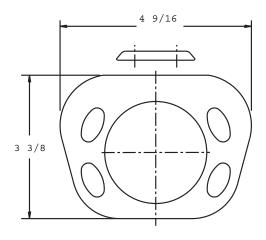

## FUTURA®

Toothbrush & Tumbler Holder

MATERIALS: Tray and Post Frame - Zinc Die Cast

Wall Plate - Steel; 20 Gage; Zinc Plated

INSTALLATION: Mount wall plate with 2 #8 x 1-1/4" round head zinc plated steel screws and plastic anchors provided.

Slip soap dish over the wall plate and tighten set screw until secure.

OPTIONAL FASTENER

INFORMATION: Wood blocking is preferable behind all wall surfaces. If wood

blocking is not available, the following fasteners are suggested: