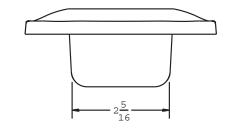

## FUTURA®

Toothbrush & Tumbler Holder

MATERIALS: Tray and Post Frame - Zinc Die Cast

Wall Plate - Steel; 20 Gage; Zinc Plated

INSTALLATION: Mount wall plate with 2 #8 x 1-1/4" round head zinc plated steel screws and plastic anchors provided.

Slip soap dish over the wall plate and tighten set screw until secure.

OPTIONAL FASTENER

INFORMATION: Wood blocking is preferable behind all wall surfaces. If wood

blocking is not available, the following fasteners are suggested: