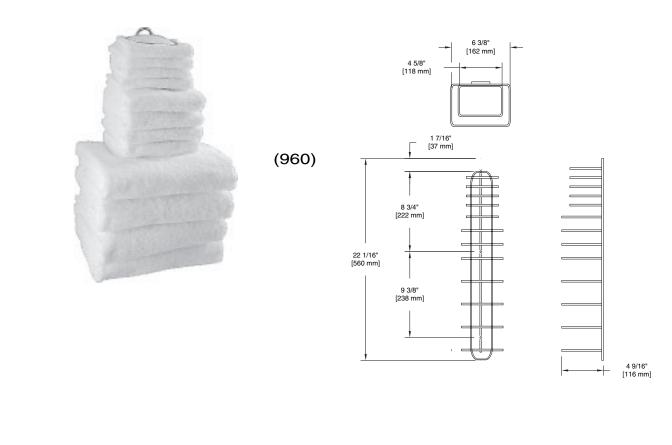

## GUEST TOWEL UNITS

950, 955 & 960 Series

## GUEST TOWEL UNITS

950, 955 & 960 Series

| CAPACITY:      | Model 950 - 2 bath towels, 2 hand towels, 2 wash cloths (7 rings)<br>Model 955 - 3 bath towels, 3 hand towels, 3 wash cloths (10 rings)<br>Model 960 - 4 bath towels, 4 hand towels, 4 wash cloths (13 rings) |                                 |
|----------------|---------------------------------------------------------------------------------------------------------------------------------------------------------------------------------------------------------------|---------------------------------|
| MATERIALS:     | Guest towels units are constructed from 3/16" diameter chrome plated steel rod.                                                                                                                               |                                 |
| INSTALLATION:  | Position on wall and install with 2- (3 for 960) #8 x 1 1/4" roundhead zinc plated steel screws provided.                                                                                                     |                                 |
|                | Wood blocking is preferred behind all wall surfaces. If wood blocking is not averagted fasteners are suggested:<br>Tile/Masonry - Plastic or lead anchors<br>Plaster/Drywall - Toggle bolts                   | ailable, the following optional |
| SPECIFICATION: | Guest towel unit shall be model<br>by Liberty Hardware Manufacturing Corporation.                                                                                                                             | _ (fill in model number)        |