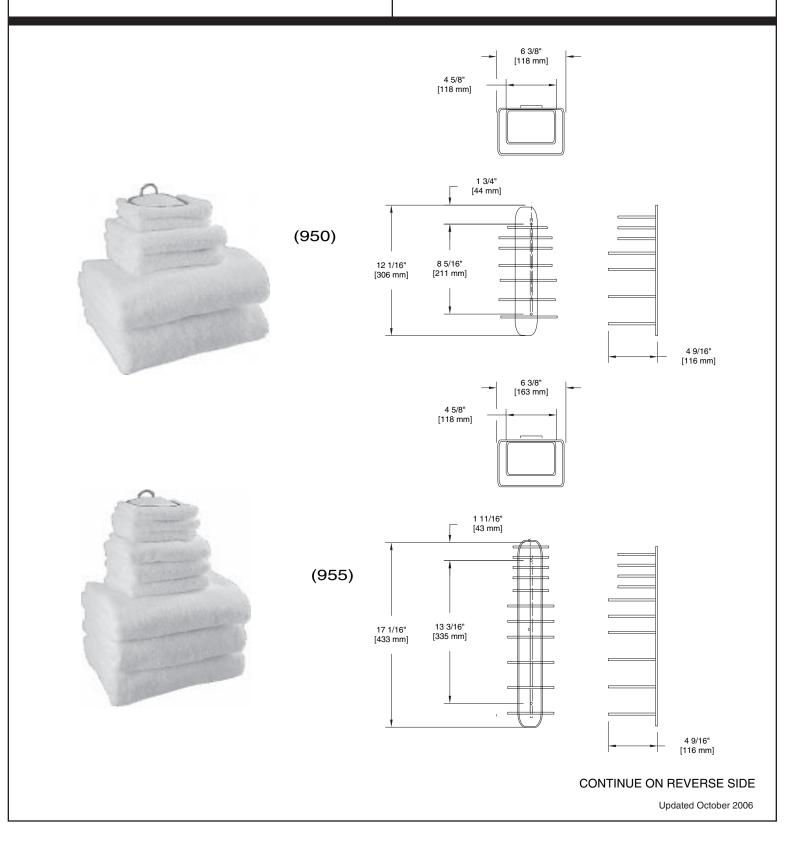

## GUEST TOWEL UNITS

950, 955 & 960 Series

## GUEST TOWEL UNITS

950, 955 & 960 Series

| CAPACITY:      | Model 950 - 2 bath towels, 2 hand towels, 2 wash cloths (7 rings)<br>Model 955 - 3 bath towels, 3 hand towels, 3 wash cloths (10 rings)<br>Model 960 - 4 bath towels, 4 hand towels, 4 wash cloths (13 rings) |                                 |
|----------------|---------------------------------------------------------------------------------------------------------------------------------------------------------------------------------------------------------------|---------------------------------|
| MATERIALS:     | Guest towels units are constructed from 3/16" diameter chrome plated steel rod.                                                                                                                               |                                 |
| INSTALLATION:  | Position on wall and install with 2- (3 for 960) #8 x 1 1/4" roundhead zinc plated steel screws provided.                                                                                                     |                                 |
|                | Wood blocking is preferred behind all wall surfaces. If wood blocking is not averagted fasteners are suggested:<br>Tile/Masonry - Plastic or lead anchors<br>Plaster/Drywall - Toggle bolts                   | ailable, the following optional |
| SPECIFICATION: | Guest towel unit shall be model<br>by Liberty Hardware Manufacturing Corporation.                                                                                                                             | _ (fill in model number)        |