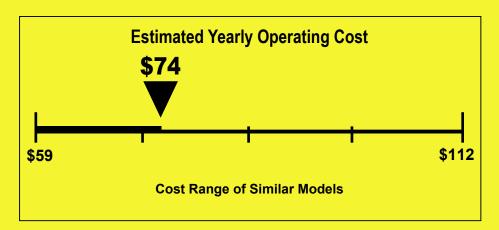

## Your cost will depend on your utility rates and use.

- Cost range based only on models of similar capacity without reverse cycle and with louvered sides.
- Estimated operating cost based on a 2007 national average electricity cost of 10.65 cents per kWh.
- For more information, visit www.ftc.gov/appliances.