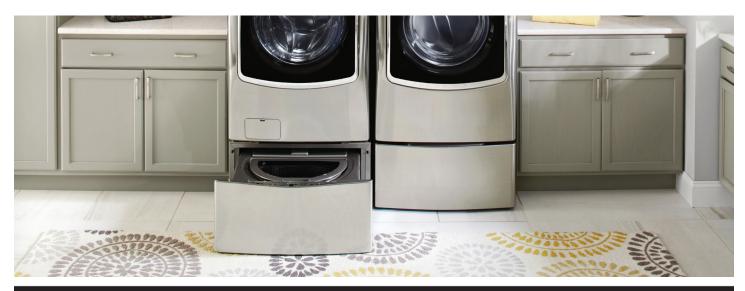

## LG SIDEKICK WASHER COMPATIBILITY

The LG SideKick adds a second wash basin to an existing washer, allowing you to run a separate second load even while your primary washer is being used. For maximum space-saving versatility, the device is integrated into the raised pedestal for a variety of LG washers. Is your washer compatible? See the chart below to find out.