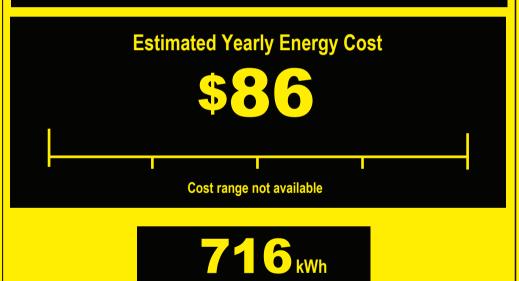

## **Estimated Yearly Electricity Use**

- · Your cost will depend on your utility rates and use.
- Cost range based only on models of similar capacity with automatic defrost, top-mounted freezer with an automatic icemaker, and without through-the door ice service.
- Estimated energy cost based on a national average electricity cost of 12 cents
  per kWh.
  ftc.gov/energy