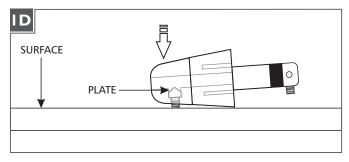

- 3 Cut the coaxial cable to the desired length.
- Gently twist the end of the coaxial cable between thumb and forefinger.

Tap the conical connector on a hard surface with the set screw facing down, so the plate inside drops into place.