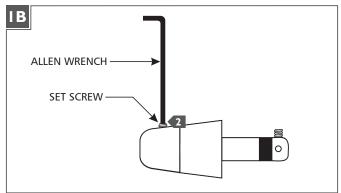

- 8 Look into the sight hole on the top of the connector to make sure that the inner wire is contacting the end of the connector.
- 9 Hold the coaxial cable in place and tighten the set screw on tip of the connector with the provided Allen wrench. Make sure this set screw connection is tight.

**IO** Firmly tighten the set screw on the conical connector.

Pull the coaxial cable toward the fixture to smooth the wrinkles.