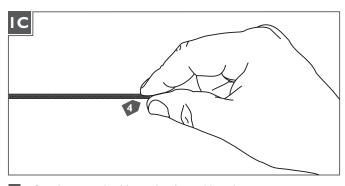

- 3 Cut the coaxial cable to the desired length.
- Gently twist the end of the coaxial cable between thumb and forefinger.

Tap the conical connector on a hard surface with the set screw facing down, so the plate inside drops into place.