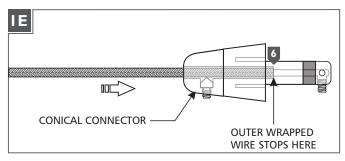

Feed and push the coaxial cable into the conical connector. The coaxial cable will come to a stop point after being inserted 3/4" into the conical connector.

Keep pushing the coaxial cable into the connector while rotating the connector to ease feeding the inner wire into the tip of the connector. The outer wrapped wire will start wrinkling while being inserted another 1/2" into the connector.