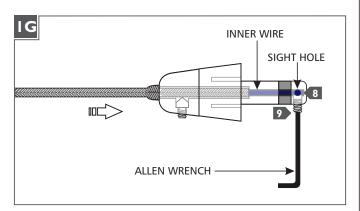

- 8 Look into the sight hole on the top of the connector to make sure that the inner wire is contacting the end of the connector.
- 9 Hold the coaxial cable in place and tighten the set screw on tip of the connector with the provided Allen wrench. Make sure this set screw connection is tight.