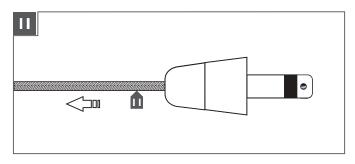

**IO** Firmly tighten the set screw on the conical connector.

Pull the coaxial cable toward the fixture to smooth the wrinkles.