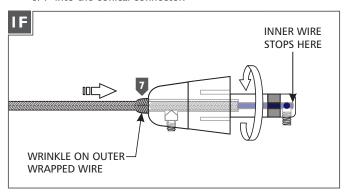

Feed and push the coaxial cable into the conical connector. The coaxial cable will come to a stop point after being inserted 3/4" into the conical connector.

Keep pushing the coaxial cable into the connector while rotating the connector to ease feeding the inner wire into the tip of the connector. The outer wrapped wire will start wrinkling while being inserted another 1/2" into the connector.