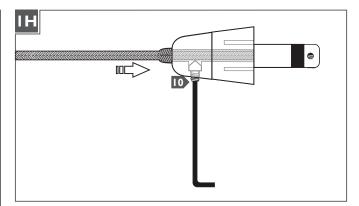

**IO** Firmly tighten the set screw on the conical connector.

Pull the coaxial cable toward the fixture to smooth the wrinkles.