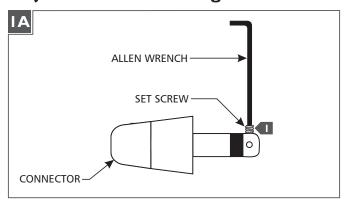

### **Adjust the Fixture Height**

Back out (do not remove) the set screw on tip of the connector with the provided Allen wrench.

Back out (do not remove) the set screw on the conical connector with the provided Allen wrench.