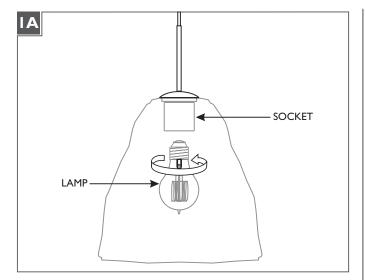

### **Install the Lamp**

**NOTE:** To reduce the risk of a burn or electric shock during relamping, disconnect the power to the fixture.

Use **MAX** 120 volt, **75 Watt** Type A19 Medium Base Lamp.

Screw the lamp into the socket.