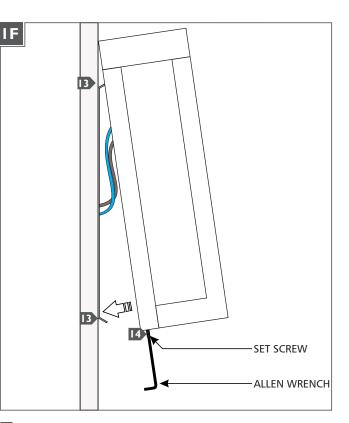

## **Install the Fixture**

- With the Allen wrench provided, back out (do not fully remove) the set screws at the bottom of the fixture.
- **2** Remove the mounting plate from the back of the fixture.

Attach the mounting plate to the electrical box using the two #8-32 screws provided.

- B Hook the top of the fixture to the top of the mounting plate and swing the bottom of the fixture toward the plate until it is flush with the wall.
- With the allen wrench, tighten the set screws at the bottom of the fixture to secure it to the mounting plate.