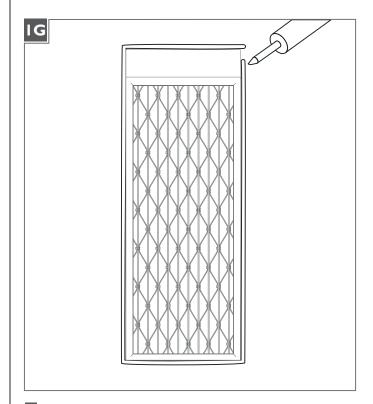

**I** For wet locations, caulk around the base with waterproof construction sealant.