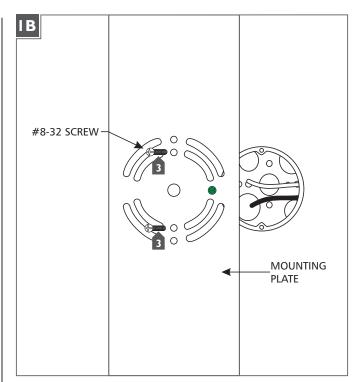

## **Install the Fixture**

- With the Allen wrench provided, back out (do not fully remove) the set screws at the bottom of the fixture.
- **2** Remove the mounting plate from the back of the fixture.

Attach the mounting plate to the electrical box using the two #8-32 screws provided.