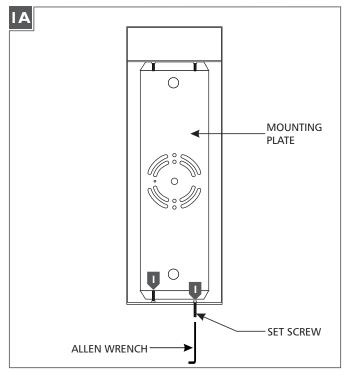

## **Install the Fixture**

- With the Allen wrench provided, back out (do not fully remove) the set screws at the bottom of the fixture.
- **2** Remove the mounting plate from the back of the fixture.

Attach the mounting plate to the electrical box using the two #8-32 screws provided.

- B Hook the top of the fixture to the top of the mounting plate and swing the bottom of the fixture toward the plate until it is flush with the wall.
- With the allen wrench, tighten the set screws at the bottom of the fixture to secure it to the mounting plate.