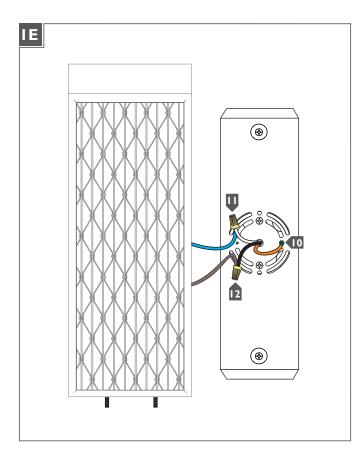

- Slide a #8 screw through a washer and screw it into an anchor.
- **9** Repeat for the other anchor to secure the mounting plate to the wall.

- Connect the mounting plate ground wire to a suitable ground in accordance with local electrical codes.
- Connect the white (blue) fixture wire to the neutral power line wire with a wire nut.
- Connect the black (brown) fixture wire to the hot power line wire with a wire nut.