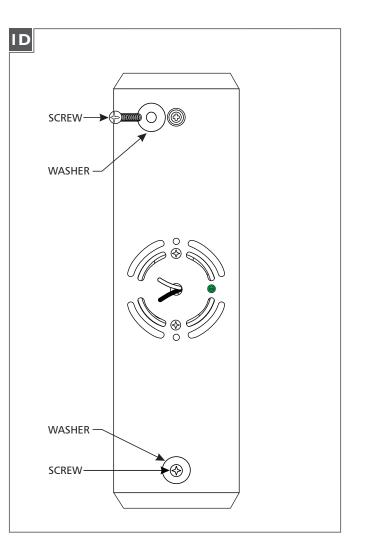

- Slide a #8 screw through a washer and screw it into an anchor.
- **9** Repeat for the other anchor to secure the mounting plate to the wall.

- Connect the mounting plate ground wire to a suitable ground in accordance with local electrical codes.
- Connect the white (blue) fixture wire to the neutral power line wire with a wire nut.
- Connect the black (brown) fixture wire to the hot power line wire with a wire nut.