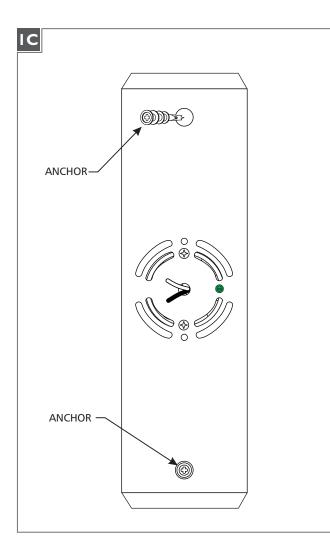

- 4 Verify that the mounting plate is level before continuing.
- **5** Line up an anchor tip with the center of a mounting plate hole, and push the anchor into the wall up to the threads.
- **6** Screw the anchors in the rest of the way with a Phillipshead screwdriver.
- 7 Repeat steps 5-6 for the other anchor.