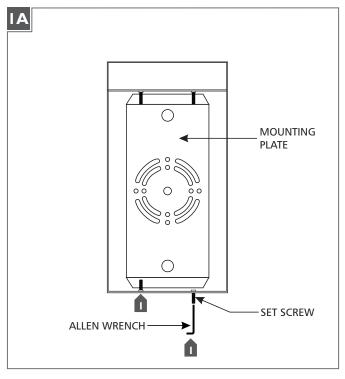

### Install the Fixture

- With the Allen wrench provided, back out (do not fully remove) the set screws at the bottom of the fixture.
- 2 Remove the mounting plate from the back of the fixture.

Attach the mounting plate to the electrical box using the two #8-32 screws provided.