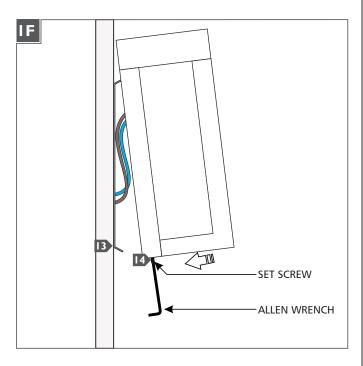

### Install the Fixture

- With the Allen wrench provided, back out (do not fully remove) the set screws at the bottom of the fixture.
- 2 Remove the mounting plate from the back of the fixture.

Attach the mounting plate to the electrical box using the two #8-32 screws provided.

- B Hook the top of the fixture to the top of the mounting plate and swing the bottom of the fixture toward the plate until it is flush with the wall.
- With the allen wrench, tighten the set screws at the bottom of the fixture to secure it to the mounting plate.