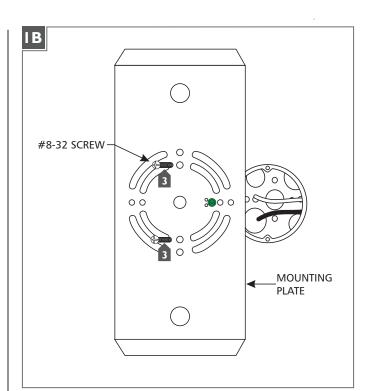

### Install the Fixture

- With the Allen wrench provided, back out (do not fully remove) the set screws at the bottom of the fixture.
- 2 Remove the mounting plate from the back of the fixture.

Attach the mounting plate to the electrical box using the two #8-32 screws provided.