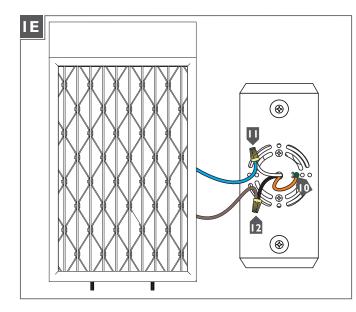

- Slide a #8 screw through a washer and screw it into an anchor.
- **9** Repeat for the other anchor to secure the mounting plate to the wall.

- Connect the mounting plate ground wire to a suitable ground in accordance with local electrical codes.
- Connect the white (blue) fixture wire to the neutral power line wire with a wire nut.
- Connect the black (brown) fixture wire to the hot power line wire with a wire nut.