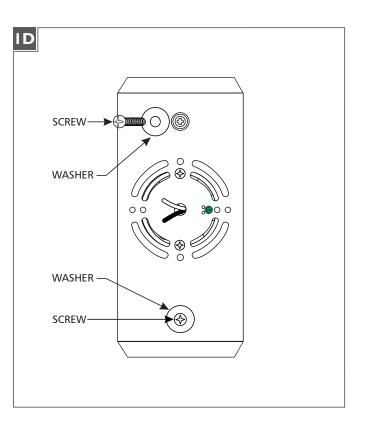

- Slide a #8 screw through a washer and screw it into an anchor.
- **9** Repeat for the other anchor to secure the mounting plate to the wall.

- Connect the mounting plate ground wire to a suitable ground in accordance with local electrical codes.
- Connect the white (blue) fixture wire to the neutral power line wire with a wire nut.
- Connect the black (brown) fixture wire to the hot power line wire with a wire nut.