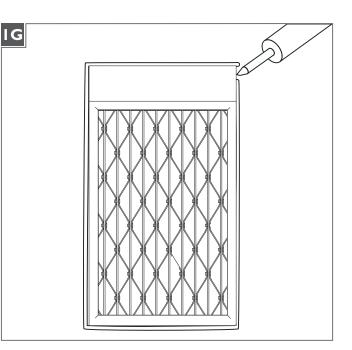

**I** For wet locations, caulk around the base with waterproof construction sealant.