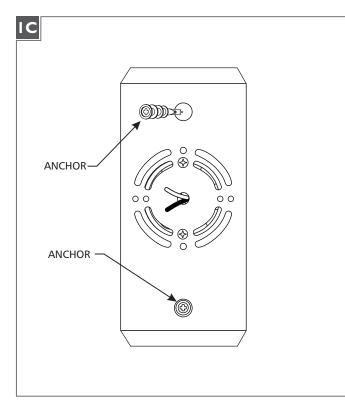

- 4 Verify that the mounting plate is level before continuing.
- **5** Line up an anchor tip with the center of a mounting plate hole, and push the anchor into the wall up to the threads.
- **6** Screw the anchors in the rest of the way with a Phillipshead screwdriver.
- 7 Repeat steps 5-6 for the other anchor.