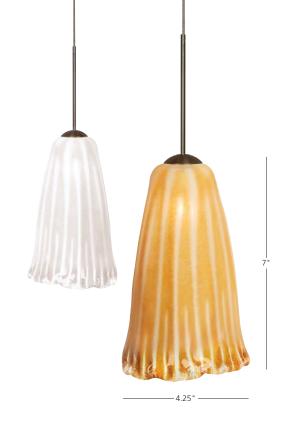

## 🖽 Wilt

Italian glass frosted with crystal clear accents. Includes specified low-voltage lamp and 8' of field-cuttable suspension cable or 5.8 watt replaceable LED module and 6' of field-cuttable suspension cable. For use with 24 volt transformer, add suffix "-24" to item number (LED lamp option is not compatible with 24 volt transformers).