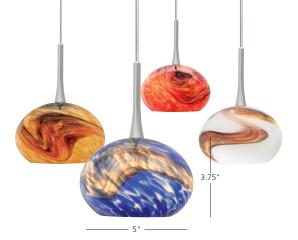

## Neptune I

Blown glass sphere with swirls of color. Includes specified low-voltage lamp and 8' of field-cuttable suspension cable. For use with 24 volt transformer, add suffix "-24" to item number.

| choose your options,<br>build your model #. | AM amber BU blue OP opal RD red   1850 ¶ G                               |           |              | 76.35 Xenon 50w |  |
|---------------------------------------------|--------------------------------------------------------------------------|-----------|--------------|-----------------|--|
| model<br>HS371                              | color<br><b>BU</b>                                                       | finish SC | lamp<br>1B50 | mount MRL       |  |
| Fusion Jack cano<br>ncludes 4" Rou          | FSJ fusion jack*<br>MPT monopoint*<br>MR2 2-circuit rail<br>MRL monorail |           |              |                 |  |