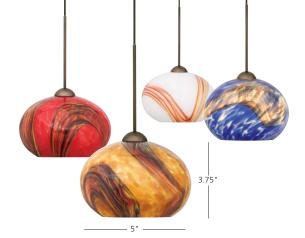

## Neptune | Bronze

Blown glass sphere with swirls of color. Includes specified low-voltage lamp and 8' of field-cuttable suspension cable. For use with 24 volt transformer, add suffix "-24" to item number.

| choose your options,<br>build your model #. | AM am<br>BU blue<br>OP opa<br>RD red | 2                | 1 <b>B50 ¶</b> G | 〕 <b>¶</b> GY6.35 Xenon 50w                                      |  |
|---------------------------------------------|--------------------------------------|------------------|------------------|------------------------------------------------------------------|--|
| model<br>HS371                              | color                                | finish <b>BZ</b> | 1B50             | mount MRL                                                        |  |
|                                             |                                      | BZ bro           | onze             | FSJ fusion jack* MPT monopoint** MR2 2-circuit rail MRL monorail |  |