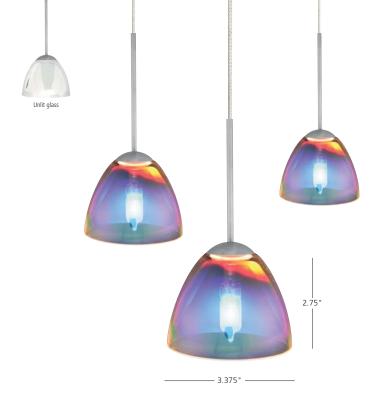

## Mini-Reflex

Metalized reflective glass in miniature. Includes specified low-voltage lamp and 8' of field-cuttable suspension cable. For use with 24 volt transformer, add suffix "-24" to item number.