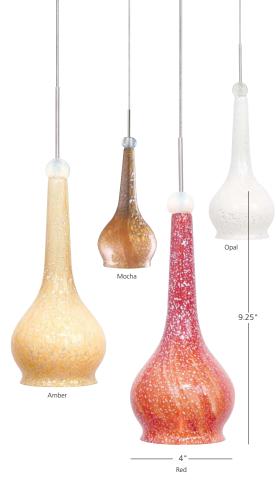

## ■ Maraca-SI Coax

Mouth-blown Murano glass with real silver flakes. Includes specified low-voltage lamp and 8' of field-cuttable suspension cable or 5.8 watt replaceable LED module and 6' of field-cuttable suspension cable. For use with 24 volt transformer, add suffix "-24" to item number (LED lamp option is not compatible with 24 volt transformers).

| choose your options,<br>build your model #. | AM amber<br>MO mocha<br>OP opal<br>RD red |           | 1B50              |                                                                     |
|---------------------------------------------|-------------------------------------------|-----------|-------------------|---------------------------------------------------------------------|
| model<br>HS250                              | color <b>RD</b>                           | finish SC | lamp<br>1B50      | mount MRL                                                           |
|                                             |                                           | BZ bro    | onze<br>in nickel | FSJ fusion jack* MPT monopoint** MR2 2-circuit rail*** MRL monorail |