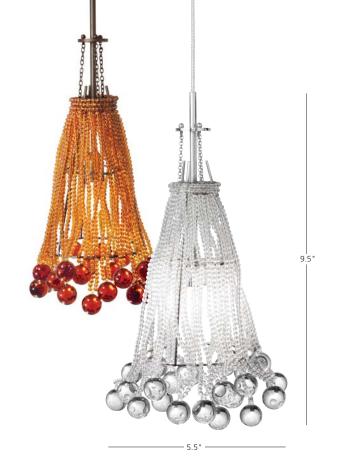

## Marmo

Organic arrangement of small clear glass beads and large blown glass balls. Includes specified low-voltage lamp and 8' of field-cuttable suspension cable. For use with 24 volt transformer, add suffix "-24" to item number.