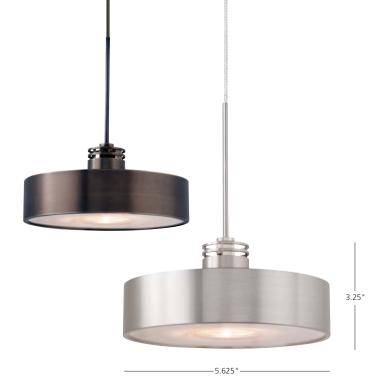

## Hover

Floating glass disc with bronze or satin nickel plated body. Includes specified low-voltage lamp and 8' of field-cuttable suspension cable. For use with 24 volt transformer, add suffix "-24" to item number.