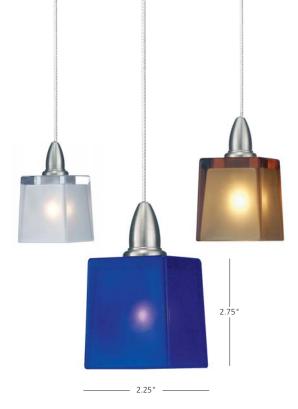

## Cube

Cube of frosted glass. Includes specified low-voltage lamp and 8' of field-cuttable suspension cable. For use with 24 volt transformer, add suffix "-24" to item number.

| choose your options,<br>build your model #. | AM an<br>BU blu<br>FR fros | ie _      |              |                                                                 |
|---------------------------------------------|----------------------------|-----------|--------------|-----------------------------------------------------------------|
| model<br>HS285                              | color<br><b>BU</b>         | finish SC | lamp<br>1B20 | mount MRL                                                       |
|                                             |                            | SC sat    | in nickel    | FSJ fusion jack* MPT monopoint* MR2 2-circuit rail MRL monorail |