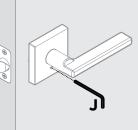

Montant

Angle Angle

D Ε

Oriente correctamente el pestillo "A"

Orienter correctement le pêne "A"

Correctly orient latch "A"

Contemporary Lever Privacy/Passage CP/BP

Guarde la herramienta (J) para abrir la recámara o el baño en casos de emergencia para utilizarla en el futuro.

Conserver l'outil (J) de décondamnation de secours de la chambre ou de la salle de bain pour utilisation future.

Contemporary Lever Privacy/Passage CP/BP **48761 / 04** 