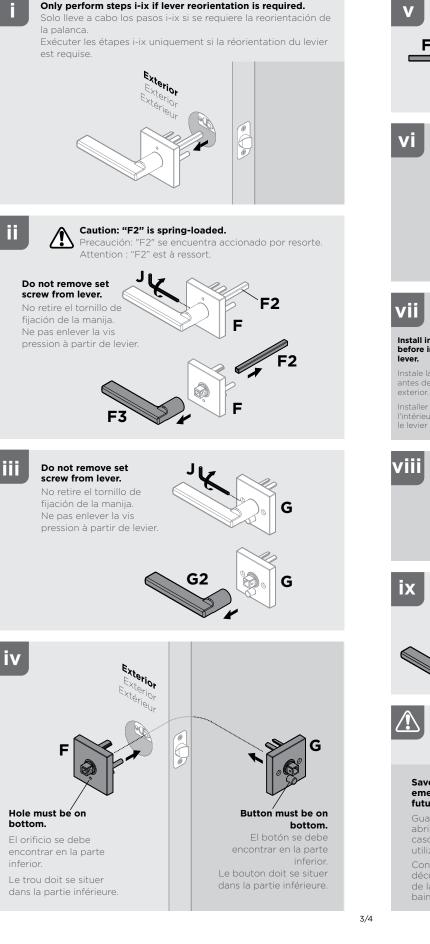

Montant

Angle Angle

D Ε

Oriente correctamente el pestillo "A"

Orienter correctement le pêne "A"

Correctly orient latch "A"

Contemporary Lever Privacy/Passage CP/BP

Guarde la herramienta (J) para abrir la recámara o el baño en casos de emergencia para utilizarla en el futuro.

Conserver l'outil (J) de décondamnation de secours de la chambre ou de la salle de bain pour utilisation future.

Contemporary Lever Privacy/Passage CP/BP **48761 / 04** 