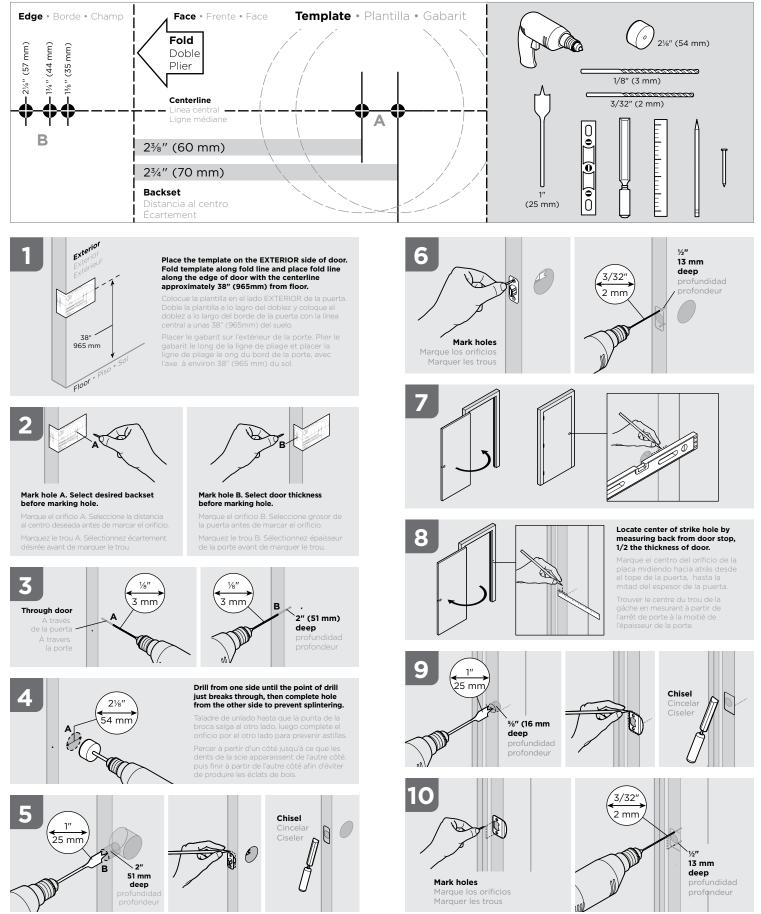

## Drilling Instructions (if required)

Instrucciones para taladrar (si es necesario) Instructions de perçage (si nécessaire)