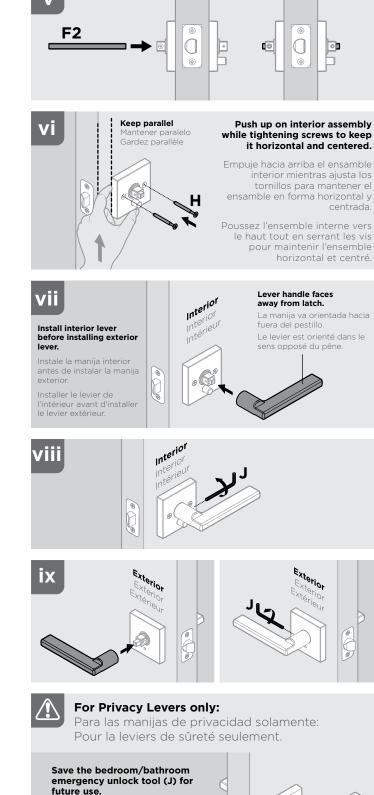

Montant

Angle Angle

D Ε

Oriente correctamente el pestillo "A"

Orienter correctement le pêne "A"

Correctly orient latch "A"

Contemporary Lever Privacy/Passage CP/BP

Guarde la herramienta (J) para abrir la recámara o el baño en casos de emergencia para utilizarla en el futuro.

Conserver l'outil (J) de décondamnation de secours de la chambre ou de la salle de bain pour utilisation future.

Contemporary Lever Privacy/Passage CP/BP **48761 / 04** 