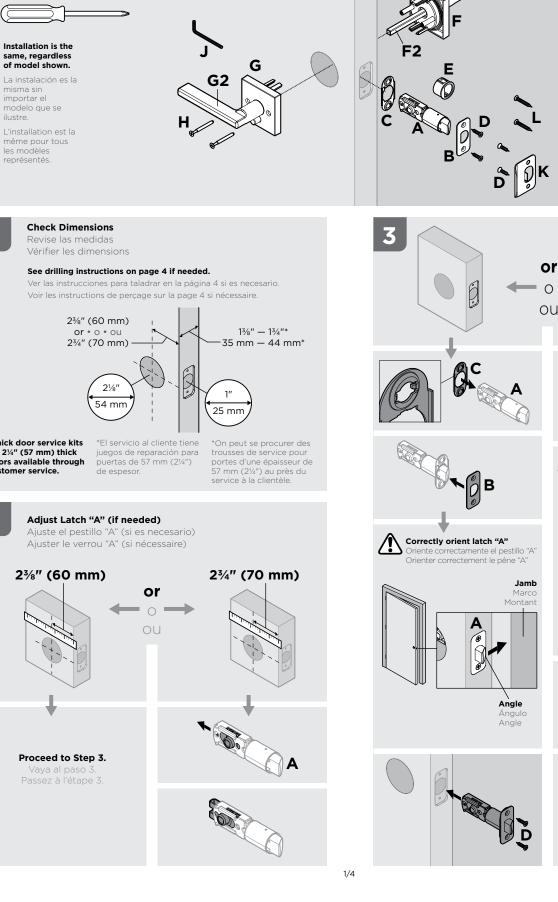

## **Quick Installation Guide**

Guía de instalación rápida Guide d'installation rapide

F3

Α

\*Thick door service kits for 2¼" (57 mm) thick doors available through customer service.

2

ò

Jamb Marco