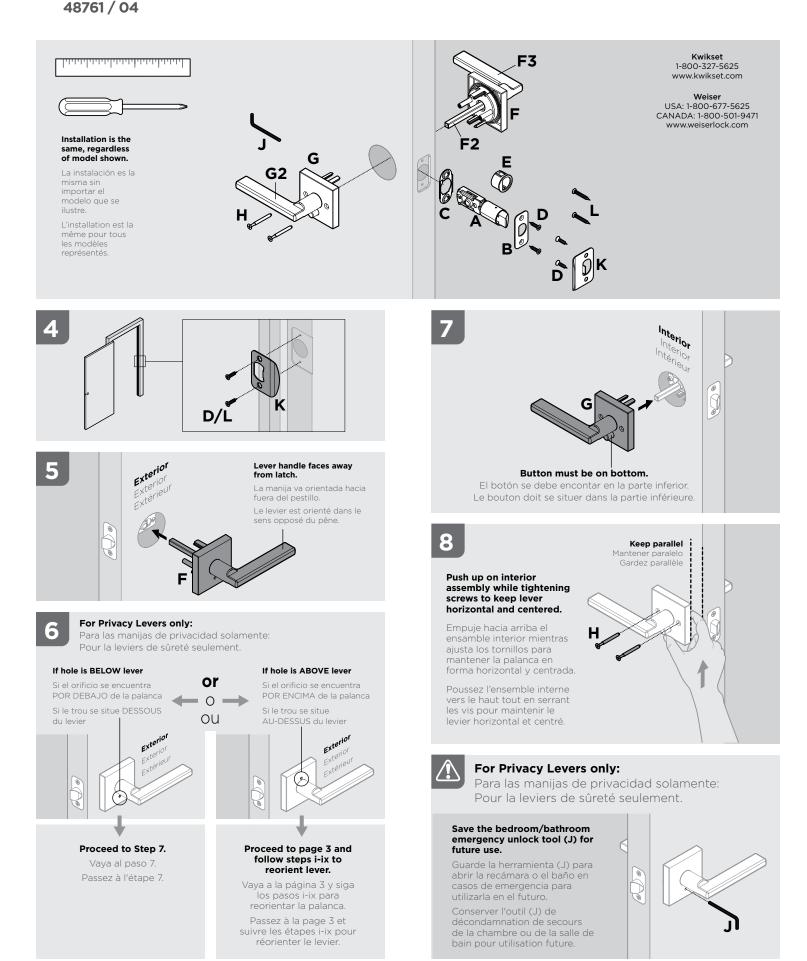

## **Quick Installation Guide**

Guía de instalación rápida Guide d'installation rapide

F3

Α

\*Thick door service kits for 2¼" (57 mm) thick doors available through customer service.

2

ò

Jamb Marco

Montant

Angle Angle

D Ε

Oriente correctamente el pestillo "A"

Orienter correctement le pêne "A"

Correctly orient latch "A"

Contemporary Lever Privacy/Passage CP/BP

Guarde la herramienta (J) para abrir la recámara o el baño en casos de emergencia para utilizarla en el futuro.