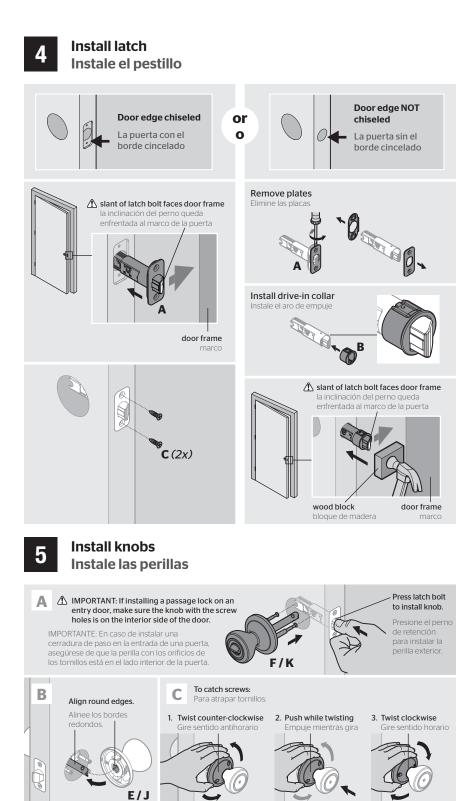

2 Disconnect knobs (if pre-assembled) Desconecte las perillas (si previamente ensambladas)

Latch Adjustment (only if needed) Ajuste del pestillo (si es necesario)

С

# Move the pin to extend the latch.

Mueva el pasador para extender el pestillo.

### Instructions continue on reverse

Las instrucciones continúan en el reverso de la hoja

tab lengueta

## Privacy locks only Cerraduras de privacidad solamente

## Save the bedroom/bathroom emergency unlock tool (G) for future use.

cuando la puerta se encuentre cerrada.

Push up on knob while tightening

screws to keep latch horizontal

Empuje hacia arriba la perilla mientras ajusta los tornillos para mantener el pestillo en forma horizontal y centrada.

and centered.

D

6

Guarde la herramienta (G) para abrir la recámara o el baño en casos de emergencia para utilizarla en el futuro.