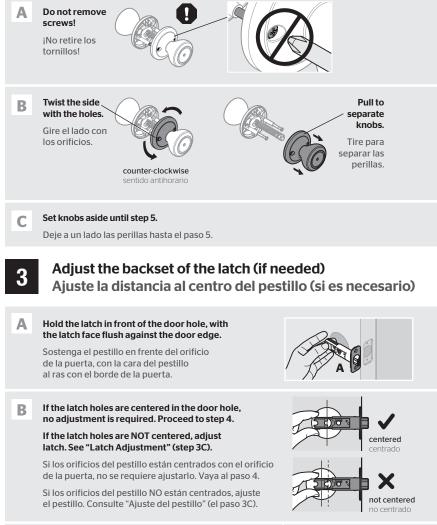

2 Disconnect knobs (if pre-assembled) Desconecte las perillas (si previamente ensambladas)

Latch Adjustment (only if needed) Ajuste del pestillo (si es necesario)

С