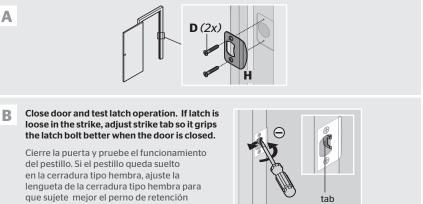

s de<br>privacidad solamente) | Strike<br>Placa     | Or • o<br>Privacy<br>Knobs<br>Perillas de<br>privacidad<br>J |
| <b>1</b> Prepare door and check dimensions<br>Prepare la puerta y revise las dimensiones |                                                                                                                                                 |                     |                                                              |



2 Disconnect knobs (if pre-assembled) Desconecte las perillas (si previamente ensambladas)



Latch Adjustment (only if needed) Ajuste del pestillo (si es necesario)

С

# Move the pin to extend the latch.

Mueva el pasador para extender el pestillo.





### Instructions continue on reverse



Las instrucciones continúan en el reverso de la hoja









tab lengueta



## Privacy locks only Cerraduras de privacidad solamente

## Save the bedroom/bathroom emergency unlock tool (G) for future use.

cuando la puerta se encuentre cerrada.

Push up on knob while tightening

screws to keep latch horizontal

Empuje hacia arriba la perilla mientras ajusta los tornillos para mantener el pestillo en forma horizontal y centrada.

and centered.

D

6

Guarde la herramienta (G) para abrir la recámara o el baño en casos de emergencia para utilizarla en el futuro.



#### Register your product at www.kwikset.com/productregistration Rate your product at www.kwikset.com/reviews

Registre su producto en www.kwikset.com/productregistration Clasifique su producto en www.kwikset.com/reviews

©2015 Spectrum Brands, Inc.