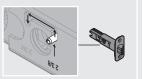

# Move the pin to extend the latch.

Mueva el pasador para extender el pestillo.