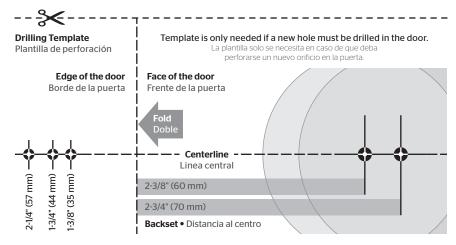

| <b>Kwikset</b>                                                                           |                                                                                                                                                 |                     | Installation Guide<br>Guía de instalación                    |
|------------------------------------------------------------------------------------------|-------------------------------------------------------------------------------------------------------------------------------------------------|---------------------|--------------------------------------------------------------|
| <b>२ ∕ ∦ २</b>                                                                           |                                                                                                                                                 | 1-800-327-          | 5625 • www.kwikset.com                                       |
| <b>Required tools</b><br>Herramientas necesarias                                         | <b>Parts in the box</b><br>Piezas en la caja                                                                                                    |                     |                                                              |
|                                                                                          | Latch<br>Pestillo<br>A B B                                                                                                                      | Screws<br>Tornillos | Passage Knobs<br>Perillas de paso                            |
| Additional tools<br>(if needed)<br>Herramientas adicionales                              | Not required for all applications<br>No se requiere para todas<br>las aplicaciones                                                              | C D                 |                                                              |
| (si es necesario)                                                                        | Emergency Unlock tool<br>(privacy locks only)<br>Herramienta para el<br>desbloqueo de emergencia<br>(las cerraduras de<br>privacidad solamente) | Strike<br>Placa     | Or • o<br>Privacy<br>Knobs<br>Perillas de<br>privacidad<br>J |
| <b>1</b> Prepare door and check dimensions<br>Prepare la puerta y revise las dimensiones |                                                                                                                                                 |                     |                                                              |