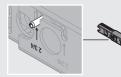

# Move the pin to extend the latch.

Mueva el pasador para extender el pestillo.