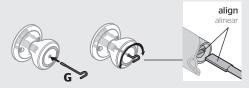

2 Disconnect knobs (if pre-assembled) Desconecte las perillas (si previamente ensambladas)

Latch Adjustment (only if needed) Ajuste del pestillo (si es necesario)

С