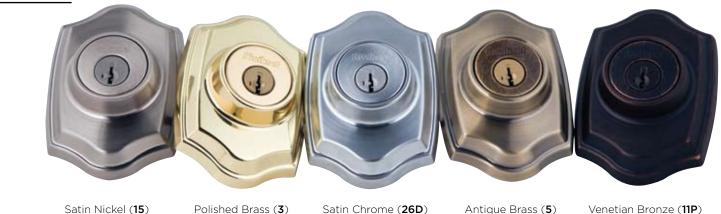

## Specifications:

| Door Prep         | Deadbolt Cross Bore 2-1/8" or 1-1/2". Edge Bore 1".<br>Handle Cross Bore 2-1/8" or 1-1/2". Edge Bore 1".                                                                               |
|-------------------|----------------------------------------------------------------------------------------------------------------------------------------------------------------------------------------|
| Backset           | Deadbolt Adjustable to 2-3/8" or 2-3/4".<br>Handle Adjustable to 2-3/8" or 2-3/4".                                                                                                     |
| Door<br>Thickness | 1-3/4" doors standard.                                                                                                                                                                 |
| Cylinder          | SmartKey or traditional 5-Pin, Pin & Tumbler.                                                                                                                                          |
| Faceplates        | 1" x 2-1/4". Specify round corner, square corner, or drive-in.                                                                                                                         |
| Strikes           | Deadbolt 1" x 2-1/4". Specify round corner or<br>square corner. Other options available.<br>Handle 2-1/4" full lip. Specify round corner or<br>square corner. Other options available. |
| Bolt              | 1" throw deadbolt latch, 1/2" throw handle latch.                                                                                                                                      |
| Door<br>Handing   | Reversible for right or left-hand doors.                                                                                                                                               |
| ANSI/BHMA         | Deadbolt is A156.5 Grade 3.                                                                                                                                                            |