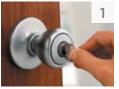

### EASILY RE-KEY IN THREE EASY STEPS

Insert functioning key and turn 1/4 turn clockwise.

Finishes:

Insert and remove the SmartKey learn tool. Remove functioning key.

3

Insert new key and turn 1/2 turn counterclockwise. Your lock is now re-keyed!