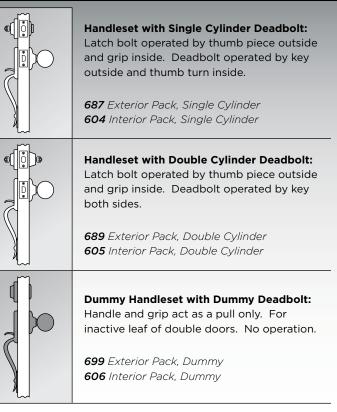

#### Functions:

NOTE: All Kwikset handlsets are sold Less Interior Pack (LIP) only.