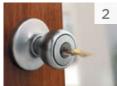

### EASILY RE-KEY IN THREE EASY STEPS

Insert functioning key and turn 1/4 turn clockwise.

Finishes:

Insert and remove the SmartKey learn tool. Remove functioning key.

3

Insert new key and turn 1/2 turn counterclockwise. Your lock is now re-keyed!