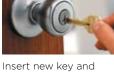

### EASILY RE-KEY IN THREE EASY STEPS

Insert functioning key and turn 1/4 turn clockwise.

Finishes:

Insert and remove the SmartKey learn tool. Remove functioning key.

3

Insert new key and turn 1/2 turn counterclockwise. Your lock is now re-keyed!