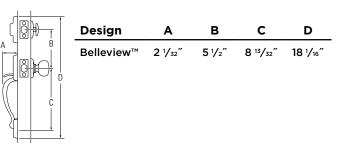

# Dimensions:

19701 DaVinci • Lake Forest, CA 92610 • www.kwikset.com • 1-800-327-LOCK © 2010 Kwikset Corporation, Lake Forest, CA 92610