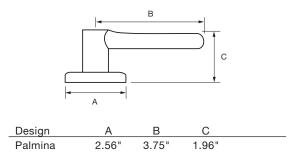

## **PALMINA LEVER**

| ANSI/BHMA           | Grade 2 Certified                                                  |
|---------------------|--------------------------------------------------------------------|
| Door Prep           | Crossbore 2-1/8" Edge Bore 1"                                      |
| Backset             | Adjustable to 2-3/8" or 2-3/4".                                    |
| Door<br>Thickness   | 1-3/8" – 1-3/4" doors standard                                     |
| Cylinder            | SmartKey                                                           |
| Latch               | RCAL, SCAL, WFAL, NFL                                              |
| Strikes             | ASA-1 t-strike, full Lip SCS UL, Full lip 1/4" RCS UL,<br>T Strike |
| Bolt                | 1/2" throw.                                                        |
| Door Handing        | Reversible for right or left-hand doors.                           |
| ADA                 | Lever functions satisfy 4.13.9 ADA requirements                    |
| UL                  | Meets UL 3 hour fire rating for all functions                      |
| Warranty            | Lifetime Mechanical, 5 Year Finish                                 |
| Interior<br>Locking | Push button                                                        |