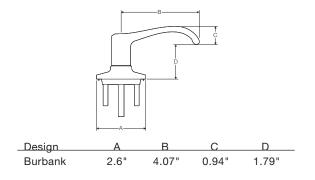

## **BURBANK LEVER**

| ANSI/BHMA         | Grade 3 Certified                                                                                                                                 |
|-------------------|---------------------------------------------------------------------------------------------------------------------------------------------------|
| Door Prep         | Crossbore 2-1/8" Edge Bore 1"                                                                                                                     |
| Backset           | Adjustable to 2-3/8" or 2-3/4".                                                                                                                   |
| Door<br>Thickness | 1-3/8" – 1-3/4" doors standard                                                                                                                    |
| Cylinder          | Pin & Tumbler.                                                                                                                                    |
| Latch             | RCAL, SCAL, WFAL, NFL                                                                                                                             |
| Strikes           | ASA-1 t-strike, Full Lip SCS UL,<br>Full Lip 1/4" RCS UL, T Strike                                                                                |
| Bolt              | 1/2" throw.                                                                                                                                       |
| Door Handing      | Reversible for right or left-hand doors.                                                                                                          |
| ADA               | Lever options are in compliance with the<br>American National Standards Institute (ANSI A117.1)<br>and the Americans with Disabilities Act (ADA). |
| UL                | Meets UL 3 hour fire rating for all functions                                                                                                     |
| Warranty          | Lifetime Mechanical, 5 Year Finish                                                                                                                |
|                   |                                                                                                                                                   |