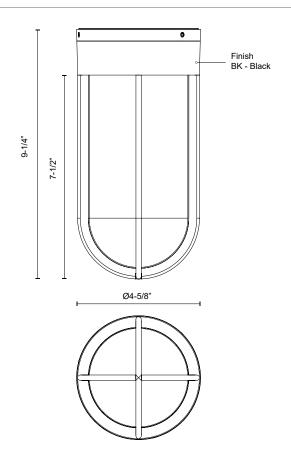

## **SPECIFICATION DETAILS**

 $\ensuremath{^{\star}}$  For custom options, consult factory for details.

| Fixture Dimensions                                    | D4-5/8" x H9-1/4"                                                                              |
|-------------------------------------------------------|------------------------------------------------------------------------------------------------|
| Light Source                                          | AC LED Module                                                                                  |
| Wattage                                               | 16W                                                                                            |
| Total Lumens                                          | 1200lm                                                                                         |
| Delivered Lumens                                      | BK-602lm                                                                                       |
| Voltage                                               | 120V                                                                                           |
| Color Temperature                                     | 3000K                                                                                          |
| CRI (Ra)                                              | 90CRI                                                                                          |
|                                                       |                                                                                                |
| Optional Color Temps                                  | 2700K - 5000K Available, Minimum Order Quantities<br>Apply                                     |
| Optional Color Temps  LED Rated Life                  | •                                                                                              |
|                                                       | Apply                                                                                          |
| LED Rated Life                                        | Apply 50,000 hours                                                                             |
| LED Rated Life Dimming                                | Apply 50,000 hours 100% - 10%, ELV Dimmer (Not Included)                                       |
| LED Rated Life Dimming Diffuser Details               | Apply 50,000 hours 100% - 10%, ELV Dimmer (Not Included) Frosted PC Diffuser                   |
| LED Rated Life Dimming Diffuser Details Glass Details | Apply 50,000 hours 100% - 10%, ELV Dimmer (Not Included) Frosted PC Diffuser Clear Water Glass |