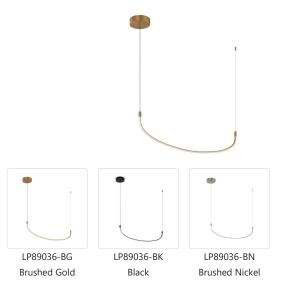

## **DESCRIPTION**

The Talis is a new take on a Kuzco classic. Forged as a simple yet organic "U" shaped bar of illumination, the Talis is minimal and stylish at the same time. When layered in three or five bars of illumination, the Talis creates a unique melody that is sure to be the statement of any space. Adjust each bar to the height and space you like with this versatile collection.