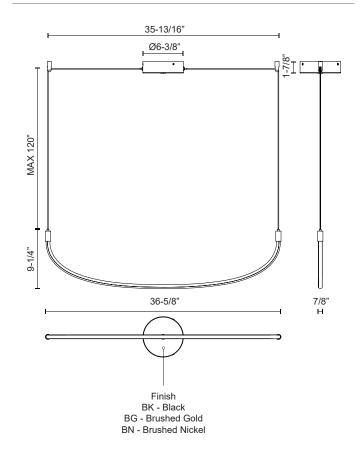

## **SPECIFICATION DETAILS**

 $\ensuremath{^{\star}}$  For custom options, consult factory for details.

| Fixture Dimensions   | L36-5/8" x W7/8" x H9-1/4"                                 |
|----------------------|------------------------------------------------------------|
| Light Source         | LED with DC Driver                                         |
| Wattage              | 20W                                                        |
| Total Lumens         | 1760lm                                                     |
| Delivered Lumens     | BG-1280lm; BK-1231lm; WH-1288lm;                           |
| Voltage              | 120V                                                       |
| Color Temperature    | 3000K                                                      |
| CRI (Ra)             | 90CRI                                                      |
| Optional Color Temps | 2700K - 5000K Available, Minimum Order Quantities<br>Apply |
| LED Rated Life       | 50,000 hours                                               |
| Dimming              | 100% - 10%, TRIAC or ELV Dimmer (Not Included)             |
| Adjustable           | Yes                                                        |
| Wire Length          | 120" Max                                                   |
| Wire Type            | BG - Black Wire; BK - Black Wire; BN-Clear Wire;           |
| Minimum Hang Height  | 14"                                                        |
| Location             | Dry                                                        |
| Warranty             | 5 Years                                                    |
| Canopy Dimensions    | D6-3/8" x H1-7/8"                                          |