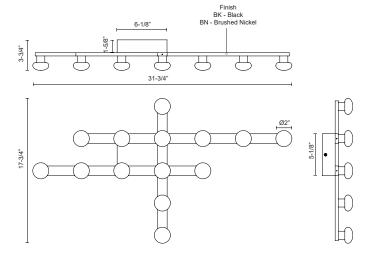

## **SPECIFICATION DETAILS**

 $\ensuremath{^{\star}}$  For custom options, consult factory for details.

| Fixture Dimensions       | L31-3/4" x W17-3/4" x H3-3/4"                              |
|--------------------------|------------------------------------------------------------|
| Total Lumens             | 4400lm                                                     |
| Light Source             | LED with DC Driver                                         |
| Delivered Lumens         | BK-1100lm*; BN-1250lm;                                     |
| Wattage                  | 51W                                                        |
| Voltage                  | 120V                                                       |
| Color Temperature        | 3000K                                                      |
| CRI (Ra)                 | 90CRI                                                      |
| Optional Color Temps     | 2700K - 5000K Available, Minimum Order Quantities<br>Apply |
| LED Rated Life           | 50,000 hours                                               |
| Dimming                  | 100% - 10%, TRIAC or ELV Dimmer (Not Included)             |
| Glass Details            | Opal Glass                                                 |
| ADA Compliant            | Yes                                                        |
| Location                 | Dry                                                        |
| Warranty                 | 5 Years                                                    |
| Mounting Style           | All Orientation; Ceiling and Wall;                         |
| <b>Canopy Dimensions</b> | L6-1/8" x W5-1/8" x H1-5/8"                                |
|                          |                                                            |