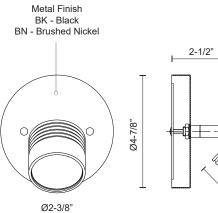

## SPECIFICATION DETAILS

\* For custom options, consult factory for details.

| Fixture Dimensions   | D4-7/8" x H4-3/4"                                          |
|----------------------|------------------------------------------------------------|
| Light Source         | LED                                                        |
| Wattage              | 5W                                                         |
| Total Lumens         | 400lm                                                      |
| Delivered Lumens     | BN-300lm                                                   |
| Voltage              | 120V                                                       |
| Color Temperature    | 3000K                                                      |
| CRI (Ra)             | >90                                                        |
| Optional Color Temps | 2700K - 5000K Available, Minimum Order Quantities<br>Apply |
| LED Rated Life       | 50,000 hours                                               |
| Dimming              | 100% - 10%, ELV Dimmer (Not Included)                      |
| Diffuser Details     | Frosted Glass Diffuser                                     |
| Location             | Dry                                                        |
| Warranty             | 5 Years                                                    |
| Canopy Dimensions    | D4-7/8" x H3/4"                                            |
|                      |                                                            |