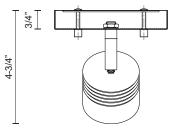

## SPECIFICATION DETAILS

\* For custom options, consult factory for details.

| Fixture Dimensions   | D4-7/8" x H4-3/4"                                          |
|----------------------|------------------------------------------------------------|
| Light Source         | LED                                                        |
| Wattage              | 5W                                                         |
| Total Lumens         | 400lm                                                      |
| Delivered Lumens     | BN-300lm                                                   |
| Voltage              | 120V                                                       |
| Color Temperature    | 3000K                                                      |
| CRI (Ra)             | >90                                                        |
| Optional Color Temps | 2700K - 5000K Available, Minimum Order Quantities<br>Apply |
| LED Rated Life       | 50,000 hours                                               |
| Dimming              | 100% - 10%, ELV Dimmer (Not Included)                      |
| Diffuser Details     | Frosted Glass Diffuser                                     |
| Location             | Dry                                                        |
| Warranty             | 5 Years                                                    |
| Canopy Dimensions    | D4-7/8" x H3/4"                                            |
|                      |                                                            |

## DESCRIPTION

Modern LED single fixed track fixture with die cast aluminum head and frosted glass diffuser. Rotates horizontally 360 degrees and pivots vertically 90 degrees allowing the light to be directed to any desired angle. Metal finishes available in fine brushed nickel or black and is equipped with our powerful 120V AC LED technology. Available in two, three and four head fixtures see series for full details.