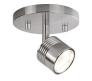

## DESCRIPTION

Modern LED single fixed track fixture with die cast aluminum head and frosted glass diffuser. Rotates horizontally 360 degrees and pivots vertically 90 degrees allowing the light to be directed to any desired angle. Metal finishes available in fine brushed nickel or black and is equipped with our powerful 120V AC LED technology. Available in two, three and four head fixtures see series for full details.