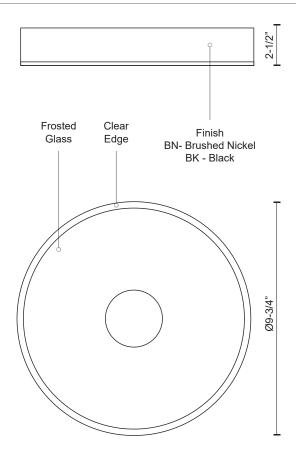

## **SPECIFICATION DETAILS**

 $\ensuremath{^{\star}}$  For custom options, consult factory for details.

| <b>Fixture Dimensions</b> | D9-3/4" x H2-1/2"                                          |
|---------------------------|------------------------------------------------------------|
| Light Source              | AC LED Module                                              |
| Total Lumens              | 1300lm                                                     |
| Wattage                   | 19W                                                        |
| Delivered Lumens          | BN-802lm                                                   |
| Voltage                   | 120V                                                       |
| Color Temperature         | 3000K                                                      |
| CRI (Ra)                  | 90CRI                                                      |
| Optional Color Temps      | 2700K - 5000K Available, Minimum Order Quantities<br>Apply |
| LED Rated Life            | 50,000 hours                                               |
| Dimming                   | 100% - 10%, ELV Dimmer (Not Included)                      |
| Glass Details             | Frosted Glass                                              |
| Location                  | Dry                                                        |
| Compliance                | T24-JA8                                                    |
| Warranty                  | 5 Years                                                    |
| Mounting Style            | All Orientation; Ceiling and Wall;                         |
| CEC Title 24 JA8          | Yes, JA8-19                                                |

## **DESCRIPTION**

Clean sophisticated design with perfect aspect for any room. This LED flush mount design includes fine brushed nickel or black metal finish, round frosted glass with crystal clear edges around the trim of glass and equipped with our powerful 120V AC LED technology. May be mounted on the ceiling or wall locations, available in three sizes see series for more information.