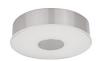

## **FLUSH MOUNT**

Brushed Nickel

Black

## **DESCRIPTION**

Clean sophisticated design with perfect aspect for any room. This LED flush mount design includes fine brushed nickel or black metal finish, round frosted glass with crystal clear edges around the trim of glass and equipped with our powerful 120V AC LED technology. May be mounted on the ceiling or wall locations, available in three sizes see series for more information.