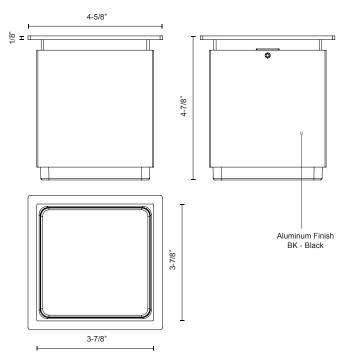

## SPECIFICATION DETAILS

\* For custom options, consult factory for details.

| Fixture Dimensions   | L3-7/8" x W3-7/8" x H4-7/8"                                |
|----------------------|------------------------------------------------------------|
| Light Source         | LED                                                        |
| Wattage              | 6W                                                         |
| Total Lumens         | 630lm                                                      |
| Delivered Lumens     | BK-121lm                                                   |
| Voltage              | 120-277V                                                   |
| Color Temperature    | 3000К                                                      |
| CRI (Ra)             | >80                                                        |
| Optional Color Temps | 2700K - 5000K Available, Minimum Order Quantities<br>Apply |
| LED Rated Life       | 50,000 hours                                               |
| Dimming              | Non-Dimming                                                |
| Glass Details        | Clear Borosilicate Glass                                   |
| Diffuser Details     | White Interior Coating                                     |
| Location             | Wet                                                        |
| Warranty             | 5 Years                                                    |
| Canopy Dimensions    | L4-5/8" x W4-5/8" x H1/8"                                  |