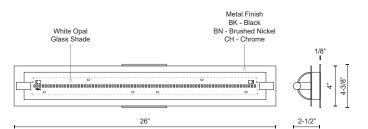

## DESCRIPTION

**PROJECT** 

Single lamp vanity with white opal glass cylinder and frosted side covers, metal details available in brushed nickel or chrome finish. Equipped with our powerful 120V AC LED technology. Available in three different sizes see series for full details.

## **SPECIFICATION DETAILS**

\* For custom options, consult factory for details.

| Fixture Dimensions             | W26" x H4" x E2-1/2"                                                              |
|--------------------------------|-----------------------------------------------------------------------------------|
| Light Source                   | LED                                                                               |
| Wattage                        | 29W                                                                               |
| Total Lumens                   | 2400lm                                                                            |
| Delivered Lumens               | BN-1740lm; CH-1504lm;                                                             |
| Voltage                        | 120V                                                                              |
| Color Temperature              | 3000K                                                                             |
| CRI (Ra)                       | >90                                                                               |
| Optional Color Temps           | 2700K - 5000K Available, Minimum Order Quantities<br>Apply                        |
|                                | FF 2                                                                              |
| LED Rated Life                 | 50,000 hours                                                                      |
| LED Rated Life Dimming         |                                                                                   |
|                                | 50,000 hours                                                                      |
| Dimming                        | 50,000 hours<br>100% - 10%, ELV Dimmer (Not Included)                             |
| Dimming Glass Details          | 50,000 hours<br>100% - 10%, ELV Dimmer (Not Included)<br>White Opal Glass         |
| Dimming Glass Details Location | 50,000 hours<br>100% - 10%, ELV Dimmer (Not Included)<br>White Opal Glass<br>Damp |