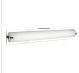

## DESCRIPTION

**PROJECT** 

Single lamp vanity with white opal glass cylinder and frosted side covers, metal details available in brushed nickel or chrome finish. Equipped with our powerful 120V AC LED technology. Available in three different sizes see series for full details.

601001BN-LED Brushed Nickel

601001CH-LED Chrome

601001BK-LED Black