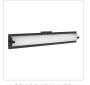

## DESCRIPTION

**PROJECT** 

Single lamp vanity with white opal glass cylinder and frosted side covers, metal details available in brushed nickel or chrome finish. Equipped with our powerful 120V AC LED technology. Available in three different sizes see series for full details.

601001BN-LED Brushed Nickel

601001CH-LED Chrome

601001BK-LED Black