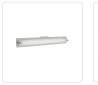

## DESCRIPTION

**PROJECT** 

Single lamp vanity with white opal glass cylinder and frosted side covers, metal details available in brushed nickel or chrome finish. Equipped with our powerful 120V AC LED technology. Available in three different sizes see series for full details.

601001BN-LED Brushed Nickel

601001CH-LED Chrome

601001BK-LED Black