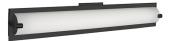

## DESCRIPTION

**PROJECT** 

Single lamp vanity with white opal glass cylinder and frosted side covers, metal details available in brushed nickel or chrome finish. Equipped with our powerful 120V AC LED technology. Available in three different sizes see series for full details.

601001BN-LED Brushed Nickel

601001CH-LED Chrome

601001BK-LED Black