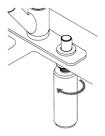

### **Soap Dispenser Installation Procedure**

Attach nut and washer to container threads. Insert container through hole below sink. Position concealment flange and secure with dispenser base.

Tighten nut.