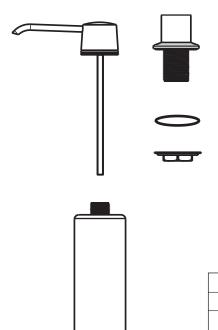

#### **Before Your Installation**

Check to make sure you have the following parts indicated below:

| MODEL     |
|-----------|
| SD-30-CH  |
| SD-30-SN  |
| SD-30-ORB |

### **Soap Dispenser Installation Procedure**

Attach nut and washer to container threads. Insert container through hole below sink. Position concealment flange and secure with dispenser base.

Tighten nut.

Fill container with approximately 8-10oz. of soap or lotion.

Insert pump.