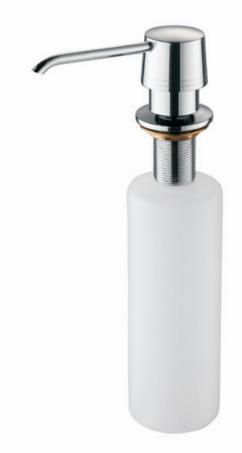

# Soap Dispenser

### **Soap Dispenser Installation Procedure**

Attach nut and washer to container threads. Insert container through hole below sink. Position concealment flange and secure with dispenser base.

Tighten nut.

Fill container with approximately 8-10oz. of soap or lotion.

Insert pump.