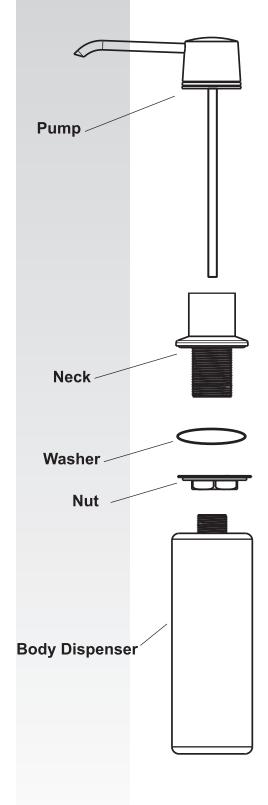

#### **Before Your Installation**

Check to make sure you have the following parts indicated below:

| MODEL     |
|-----------|
| SD-30-CH  |
| SD-30-SN  |
| SD-30-ORB |

### **Soap Dispenser Installation Procedure**

Attach nut and washer to container threads. Insert container through hole below sink. Position concealment flange and secure with dispenser base.

Tighten nut.

Fill container with approximately 8-10oz. of soap or lotion.

Insert pump.