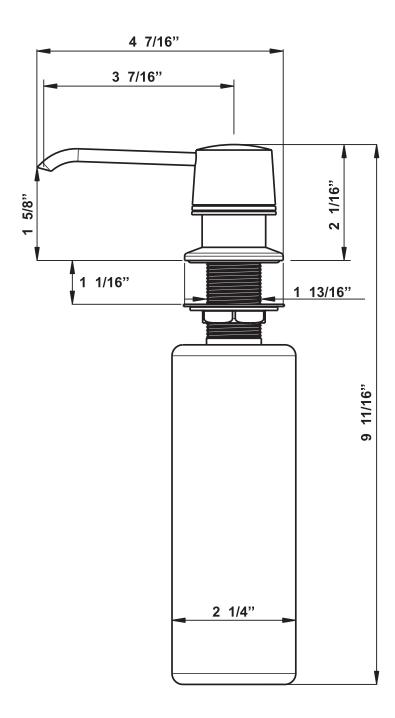

#### **Before Your Installation**

Check to make sure you have the following parts indicated below:

| MODEL     |
|-----------|
| SD-30-CH  |
| SD-30-SN  |
| SD-30-ORB |

### **Soap Dispenser Installation Procedure**

Attach nut and washer to container threads. Insert container through hole below sink. Position concealment flange and secure with dispenser base.

Tighten nut.

Fill container with approximately 8-10oz. of soap or lotion.

Insert pump.