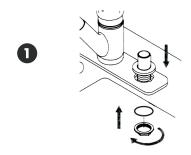

### **Soap Dispenser Installation Procedure**

Attach nut and washer to container threads. Insert container through hole below sink. Position concealment flange and secure with dispenser base.

Tighten nut.