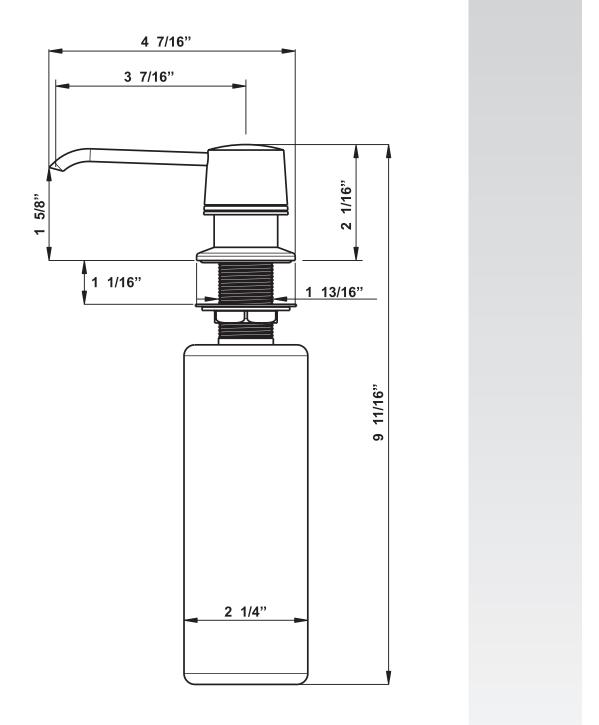

## **Before Your Installation**

Check to make sure you have the following parts indicated below:

## Soap Dispenser

Adjustable wrench