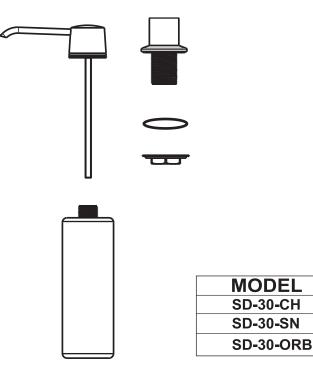

## **Before Your Installation**

Check to make sure you have the following parts indicated below:

## Soap Dispenser

Adjustable wrench