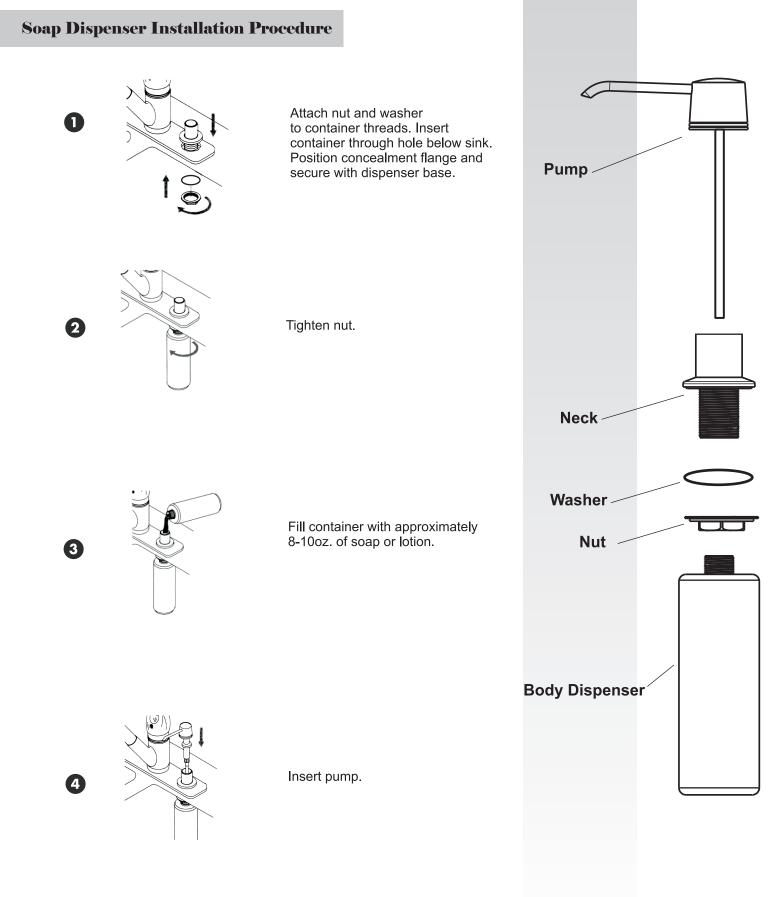

## **Before Your Installation**

Check to make sure you have the following parts indicated below: