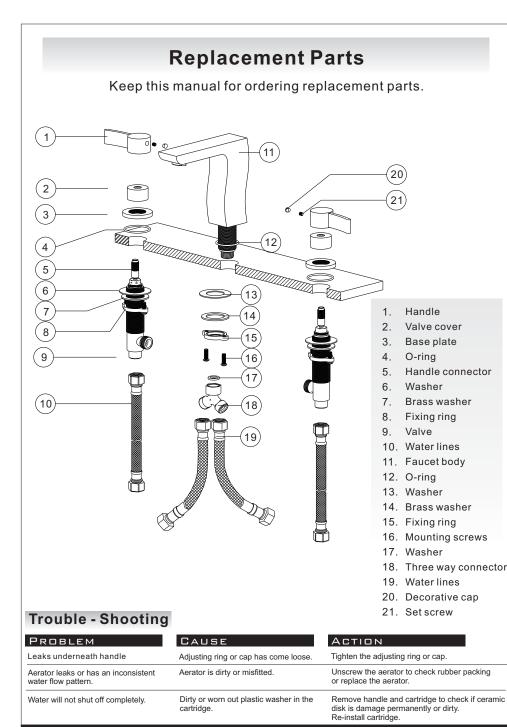

## **Before Your Installation**

Check to make sure you have the following parts indicated below:

Contact Us Toll-Free at 1-800-775-0703; or visit our website at www.kraususa.com©2008-2011 Kraus USA Inc.