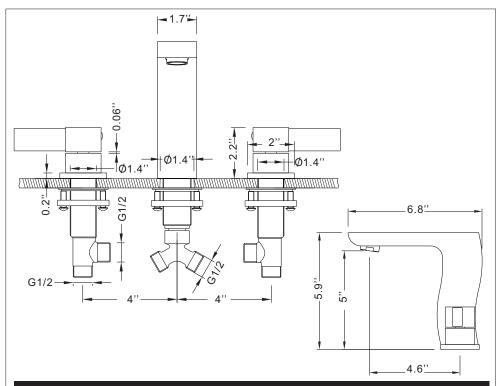

## KRAUS BRAND BATHROOM FAUCETS LIMITED LIFETIME WARRANTY

KRAUS is proud to offer its customers the strongest, most durable ceramic cartridges in all solid brass Bathroom Faucets it manufactures. KRAUS guarantees all products to be free of defect in materials and craftsmanship. All KRAUS BRAND Bathroom Faucets carry a limited lifetime warranty from the original date of purchase.

If a product fails due to defect in material or craftsmanship during the warranty period, KRAUS will repair or replace the items at its sole discretion. Warranty does not apply when the item has been tampered with, misused, improperly installed, altered, or damaged due to abuse or accident. Proof of purchase (original sales receipt) must be provided to KRAUS for all warranty claims. Please contact one of our re