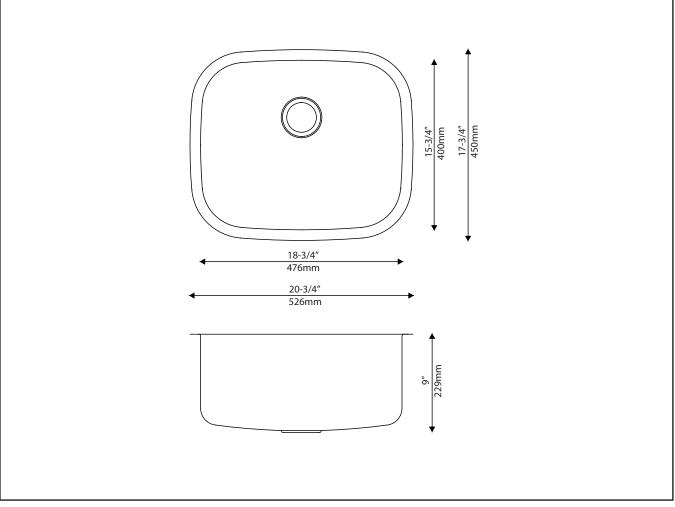

**Technology** Noise Defend Minimum Cabinet Size Undermount : 24"

Dimensions Sink Dimensions: 20 3/4" x 17 3/4" x 9" Drain Opening: 3 1/2"

Accessories Included KBG-11, BST-1, Mounting Hardware, Template, Towel