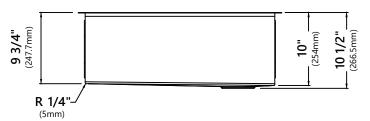

## **Sink Dimensions**

Overall Dimensions: 28" x 19" Bowl Dimensions: 26" x 16" Sink Depth: 10"