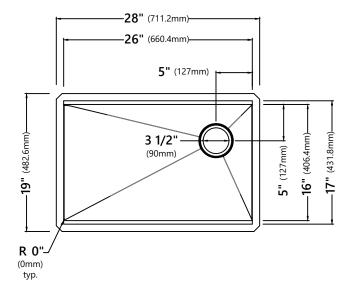

## **Sink Dimensions**

Overall Dimensions: 28" x 19" Bowl Dimensions: 26" x 16" Sink Depth: 10"

## **Features**

- 16 Gauge Stainless Steel Construction
- Undermount Single Bowl Sink
- Required Minimum Cabinet Size: 30" Left to Right, 24" Front to Back
- · Rear Off-Set Drain
- 3 1/2" Drain Opening
- NoiseDefend Undercoating and Sound Dampening Pads