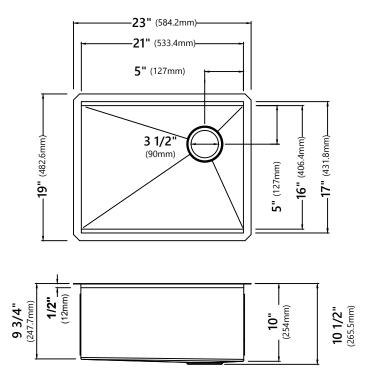

## Sink Dimensions

Overall Dimensions: 23" x 19" Bowl Dimensions: 21" x 16" Sink Depth: 10"