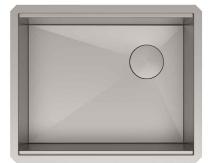

# KWU111-23

23 Inch Undermount Workstation Single Bowl Stainless Steel Kitchen Sink

### Features

- 16 Gauge
- Undermount Installation
- Single Bowl Sink
- Required Minimum Cabinet Size: 27"
- Rear Off-Set Drain
- 3 1/2" Drain Opening
- NoiseDefend Undercoating and Sound Dampening Pads