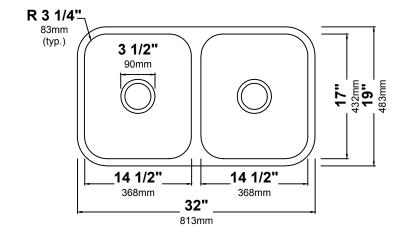

#### **Sink Dimensions**

Overall Dimensions: 32" x 19" Bowl Dimensions: 14 1/2" x 17" Sink Depth: 8 1/2"

#### **Features**

- 16 Gauge Stainless Steel Construction
- Undermount Installation
- Double Bowl Pressed Sink
- Required Minimum Cabinet Size: 36"
- Center Set Drain
- 3 1/2" Drain Opening
- Low Center Divider
- NoiseDefend Undercoating and Sound Dampening Pads