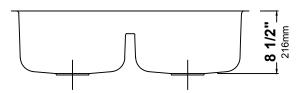

#### **Sink Dimensions**

Overall Dimensions: 32" x 19" Bowl Dimensions: 14 1/2" x 17" Sink Depth: 8 1/2"