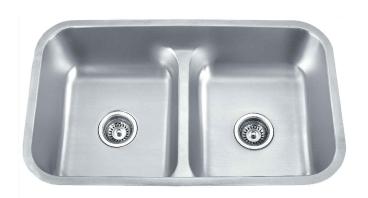

# 32 Inch Undermount Double Bowl Stainless Steel Kitchen Sink

#### **Features**

- 16 Gauge Stainless Steel Construction
- Undermount Installation
- Double Bowl Pressed Sink
- Required Minimum Cabinet Size: 36"
- Center Set Drain
- 3 1/2" Drain Opening
- Low Center Divider
- NoiseDefend Undercoating and Sound Dampening Pads