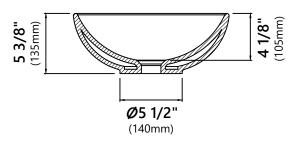

### **Sink Dimensions**

Overall Dimensions: Ø13 3/4" x 5 3/8" Bowl Dimensions: Ø13" Sink Depth: 4 1/8"