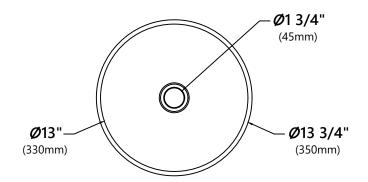

### **Sink Dimensions**

Overall Dimensions: Ø13 3/4" x 5 3/8" Bowl Dimensions: Ø13" Sink Depth: 4 1/8"

#### **Features**

- Vitreous China
- Round Vessel Sink
- 1 3/4" Drain Hole Size
- Without Overflow