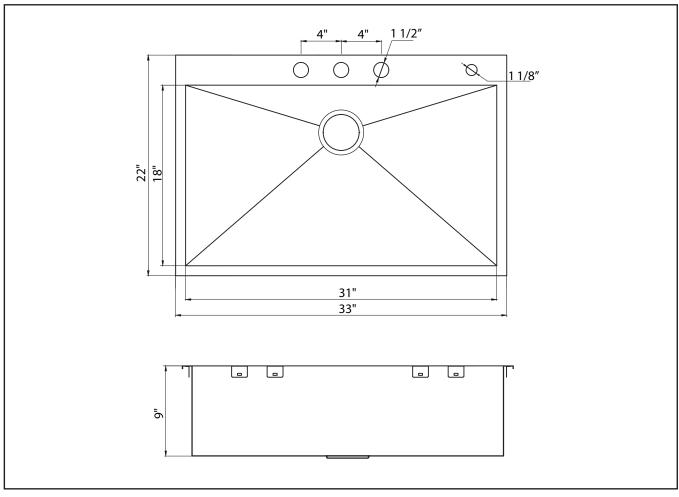

**Installation Type** 

**Topmount** 

**Recommended Minimum Cabinet Size** 

24" Front to Back 36" Left to Right

**Bowl Dimensions** 

Front to Back: 18" Left to Right: 31" Depth: 9" **Rim Dimensions** 

Front to Back: 22" Left to Right: 33"

**Drain Size** 

3 1/2" (89mm)

**Drain Location** 

Rear Center

**Recommended Dish Grid** 

30" Stainless Steel Kitchen Sink Grid

Model No: KBG-P3118

**Included with Product** 