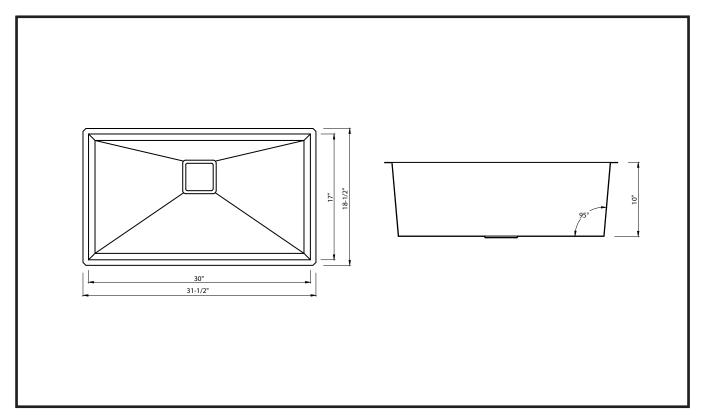

## Handmade Undermount Single Bowl Kitchen Sink

Polished Satin Finish

The Pax™ Zero-Radius 31 1/2 Inch Single Bowl Kitchen Sink has a clean, geometric design with zero-radius corners for a modern look. Handcrafted from premium T-304 stainless steel for maximum durability, this basin accommodates even the largest dishes. Flawless finish protects against stains and rust, and will not dull or chip from daily use. The NoiseDefend™ sound dampening system offers superior noise reduction, for a quieter kitchen environment. Make a lasting impression in the kitchen with Kraus.

## **Product Features**

- Premium T-304 Stainless Steel Construction
- NoiseDefend™ Sound Dampening System w/ Undercoating: Padded On All Sides For Superior Noise Reduction
- 95 Degree Angled Walls for Easy Cleaning
- Channel Grooves Engineered for Optimal Drainage
- Durable 16-Gauge Steel for a Stronger Sink
- · Commercial-Grade Satin Finish is Scratch and Stain-Resistant
- Deep Basin w/ Zero-Radius Corners:
  Clean & Precise for a Modern Kitchen
- Contemporary Square 3.5" x 3.5" Rear Set Drain
- · All Mounting Hardware Included
- Accessories Included w/ Purchase:
  SS Dish Grid, Square Strainer, Towel