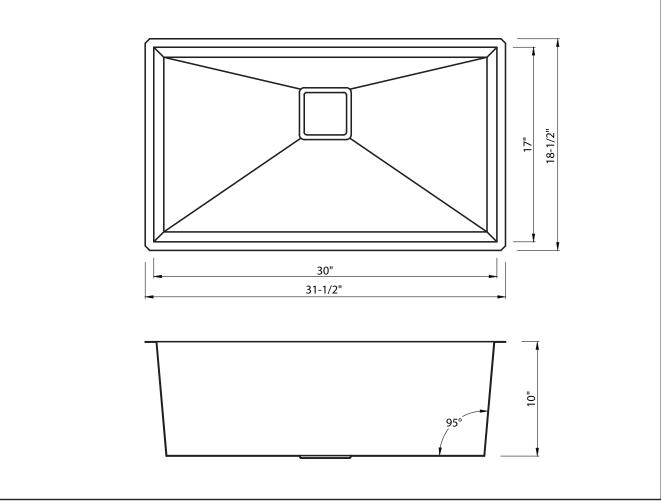

## Technology

Noise Defend EZ Stack Minimum Cabinet Size Undermount : 36"

Dimensions Sink Dimensions: 31 1/2" x 18 1/2" x 10"

Accessories Included KBG-H32, ST-3, Mounting Hardware, Template, Towel

Optional Accessories Garbage Disposal Adapter: GDA-1