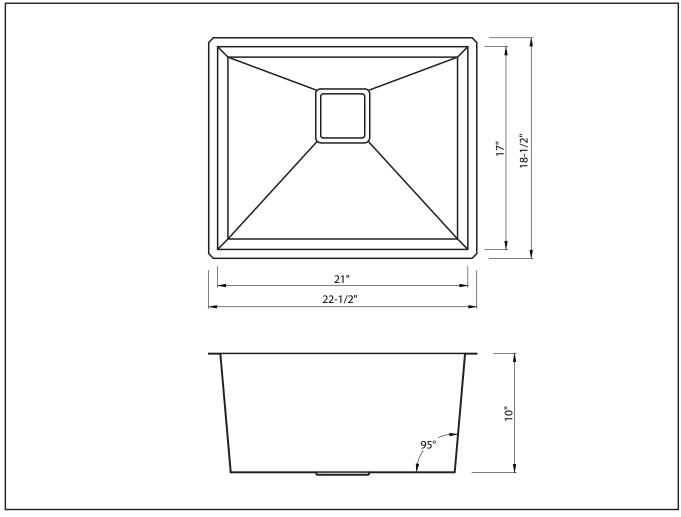

Noise Defend EZ Stack **Minimum Cabinet Size** 

Undermount: 27"
Topmount:

**Dimensions** 

Sink Dimensions: 22 1/2" x 18 1/2" x 10"

**Accessories Included** 

KBG-H23, ST-3, Mounting Hardware, Template,

Towel