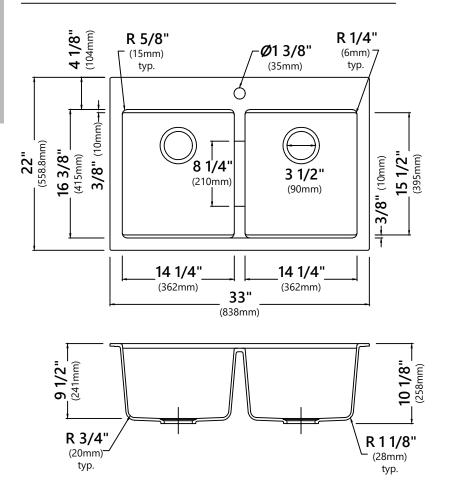

# Sink Dimensions

Overall Dimensions: 33" x 22" Bowl Dimensions: 14 1/4" x 15 1/2" Sink Depth: 9 1/2"

#### Features

- Granite Composite Construction
- Dual Mount Double Bowl Sink
- 50/50 Split
- Required Minimum Cabinet Size: 36" Left to Right, 24" Front to Back
- Rear Center-Set Drains
- 3 1/2" Drain Openings