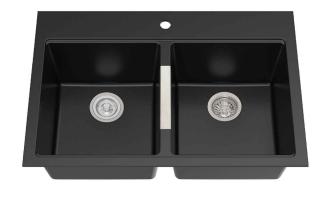

# KGD-433B

# 33 Inch Dual Mount Double Bowl Granite Kitchen Sink

#### Features

- Granite Composite Construction
- Dual Mount Double Bowl Sink
- 50/50 Split
- Required Minimum Cabinet Size: 36" Left to Right, 24" Front to Back
- Rear Center-Set Drains
- 3 1/2" Drain Openings