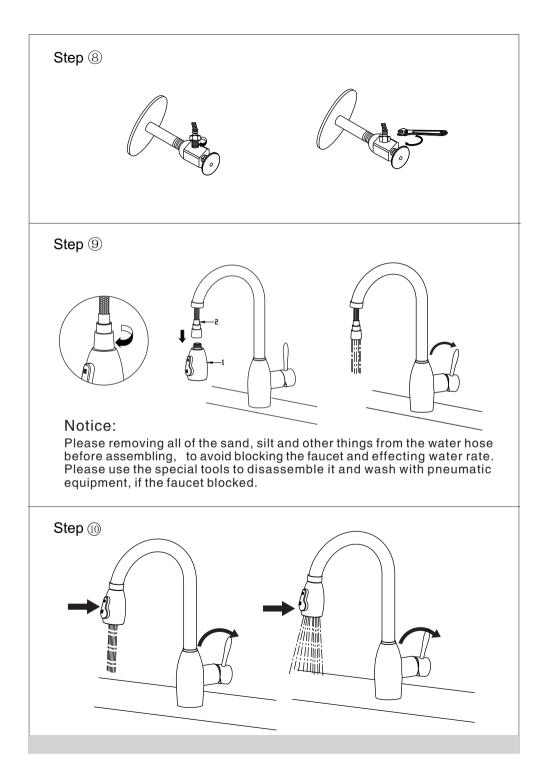

## NO NAME

- 1. Sprayer
- 2. Black nylon hose
- 3. Locating sleeve
- 4. Steel ring
- 5. Spout
- 6. Anti-friction ring
- 7. Plastic retainer ring
- 8. O-ring
- 9. Plastic retainer ring
- 10. Noise silencer
- 11. Screw
- 12. Faucet body
- 13. Cartridge
- 14. Locking nut
- 15. Cartridge cover
- 16. Handle knob
- 17. M6 screw
- 18. Handle bar
- 19. Bottom rubber
- 20. Flat gasket
- 21. Locking rubber
- 22. Locking gasket
- 23. Screw
- 24. Locking gasket
- 25. Locking nut
- 26. Nut
- 27. Spring
- 28. Sleeve
- 29. Plastic stop collar
- 30. Hose
- 31. Sleeve nut
- 32. Check valve
- 33. Flat gasket
- 34. Sleeve
- 35. Flat gasket