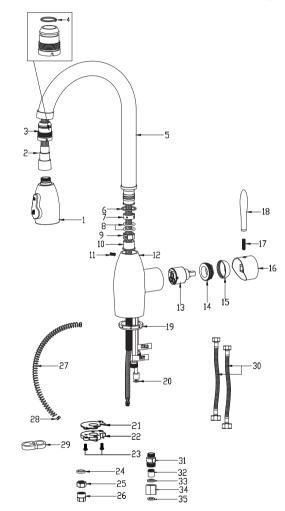

## NO NAME

- 1. Sprayer
- 2. Black nylon hose
- 3. Locating sleeve
- 4. Steel ring
- 5. Spout
- 6. Anti-friction ring
- 7. Plastic retainer ring
- 8. O-ring
- 9. Plastic retainer ring
- 10. Noise silencer
- 11. Screw
- 12. Faucet body
- 13. Cartridge
- 14. Locking nut
- 15. Cartridge cover
- 16. Handle knob
- 17. M6 screw
- 18. Handle bar
- 19. Bottom rubber
- 20. Flat gasket
- 21. Locking rubber
- 22. Locking gasket
- 23. Screw
- 24. Locking gasket
- 25. Locking nut
- 26. Nut
- 27. Spring
- 28. Sleeve
- 29. Plastic stop collar
- 30. Hose
- 31. Sleeve nut
- 32. Check valve
- 33. Flat gasket
- 34. Sleeve
- 35. Flat gasket