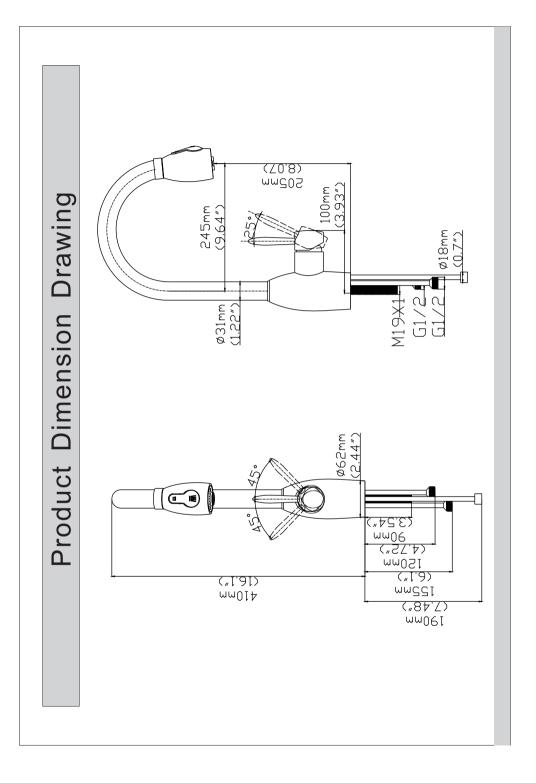

## **Replacement Parts**

Keep this manual for ordering replacement parts.



## NO NAME

- 1. Sprayer
- 2. Black nylon hose
- 3. Locating sleeve
- 4. Steel ring
- 5. Spout
- 6. Anti-friction ring
- 7. Plastic retainer ring
- 8. O-ring
- 9. Plastic retainer ring
- 10. Noise silencer
- 11. Screw
- 12. Faucet body
- 13. Cartridge
- 14. Locking nut
- 15. Cartridge cover
- 16. Handle knob
- 17. M6 screw
- 18. Handle bar
- 19. Bottom rubber
- 20. Flat gasket
- 21. Locking rubber
- 22. Locking gasket
- 23. Screw
- 24. Locking gasket
- 25. Locking nut
- 26. Nut
- 27. Spring
- 28. Sleeve
- 29. Plastic stop collar
- 30. Hose
- 31. Sleeve nut
- 32. Check valve
- 33. Flat gasket
- 34. Sleeve
- 35. Flat gasket