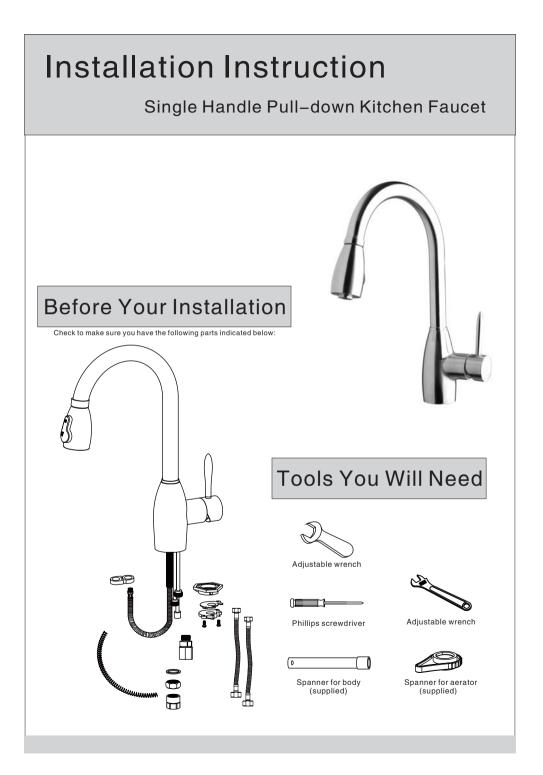

## **Replacement Parts**

Keep this manual for ordering replacement parts.



## NO NAME

- 1. Sprayer
- 2. Black nylon hose
- 3. Locating sleeve
- 4. Steel ring
- 5. Spout
- 6. Anti-friction ring
- 7. Plastic retainer ring
- 8. O-ring
- 9. Plastic retainer ring
- 10. Noise silencer
- 11. Screw
- 12. Faucet body
- 13. Cartridge
- 14. Locking nut
- 15. Cartridge cover
- 16. Handle knob
- 17. M6 screw
- 18. Handle bar
- 19. Bottom rubber
- 20. Flat gasket
- 21. Locking rubber
- 22. Locking gasket
- 23. Screw
- 24. Locking gasket
- 25. Locking nut
- 26. Nut
- 27. Spring
- 28. Sleeve
- 29. Plastic stop collar
- 30. Hose
- 31. Sleeve nut
- 32. Check valve
- 33. Flat gasket
- 34. Sleeve
- 35. Flat gasket