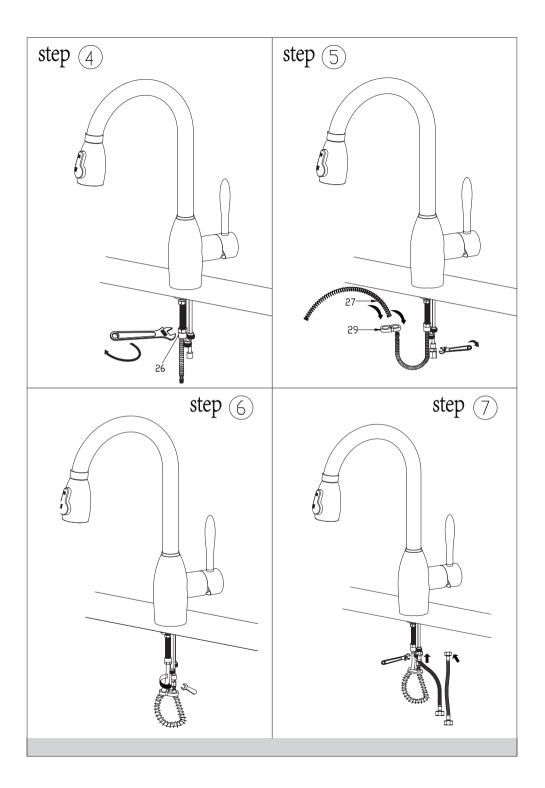

## NO NAME

- 1. Sprayer
- 2. Black nylon hose
- 3. Locating sleeve
- 4. Steel ring
- 5. Spout
- 6. Anti-friction ring
- 7. Plastic retainer ring
- 8. O-ring
- 9. Plastic retainer ring
- 10. Noise silencer
- 11. Screw
- 12. Faucet body
- 13. Cartridge
- 14. Locking nut
- 15. Cartridge cover
- 16. Handle knob
- 17. M6 screw
- 18. Handle bar
- 19. Bottom rubber
- 20. Flat gasket
- 21. Locking rubber
- 22. Locking gasket
- 23. Screw
- 24. Locking gasket
- 25. Locking nut
- 26. Nut
- 27. Spring
- 28. Sleeve
- 29. Plastic stop collar
- 30. Hose
- 31. Sleeve nut
- 32. Check valve
- 33. Flat gasket
- 34. Sleeve
- 35. Flat gasket