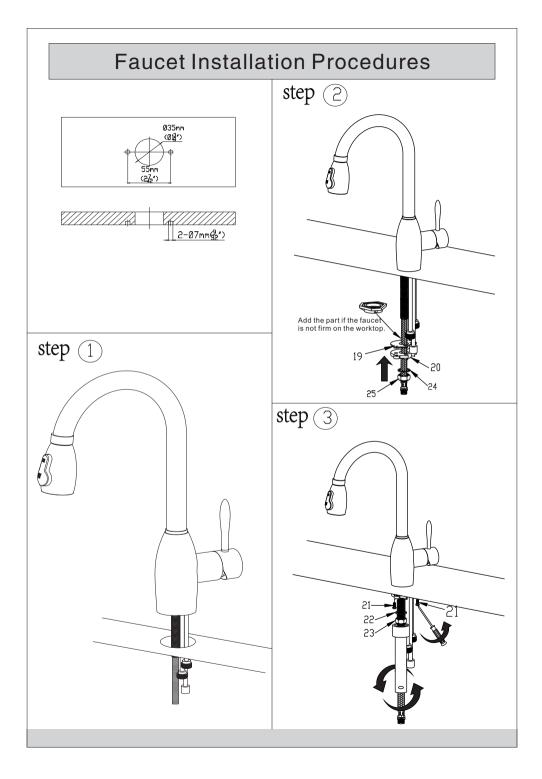

## **Replacement Parts**

Keep this manual for ordering replacement parts.



## NO NAME

- 1. Sprayer
- 2. Black nylon hose
- 3. Locating sleeve
- 4. Steel ring
- 5. Spout
- 6. Anti-friction ring
- 7. Plastic retainer ring
- 8. O-ring
- 9. Plastic retainer ring
- 10. Noise silencer
- 11. Screw
- 12. Faucet body
- 13. Cartridge
- 14. Locking nut
- 15. Cartridge cover
- 16. Handle knob
- 17. M6 screw
- 18. Handle bar
- 19. Bottom rubber
- 20. Flat gasket
- 21. Locking rubber
- 22. Locking gasket
- 23. Screw
- 24. Locking gasket
- 25. Locking nut
- 26. Nut
- 27. Spring
- 28. Sleeve
- 29. Plastic stop collar
- 30. Hose
- 31. Sleeve nut
- 32. Check valve
- 33. Flat gasket
- 34. Sleeve
- 35. Flat gasket