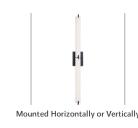

Item # P5046-37B-L

844349013112 **Product Family Name:** Finish:

Tube Dark Restoration Bronze™

Category: **BATH** Certification

3057374 Patents:

Notes:

Category Type:

Bath

## **MEASUREMENTS**

Width: Extension: Length: Height:

4.75 39.75 4.5 Height Adjustable: Min Overall Height: Max Overall Height: Slope:

No No

Safety Cable Net Weight: Wire Length: Chain Length: 7"

Included: 5.09

No

Canopy Width: Canopy Length: Center to Bottom: Canopy Height:

2.38

Backplate Height: Center to Top: Backplate Width:

6.5 4.75 2.38

Wattage: LED MODULE

20

Dimmable: Ballast: Rated Life Photocell Bulb/LED Included: Yes Hours: Included: