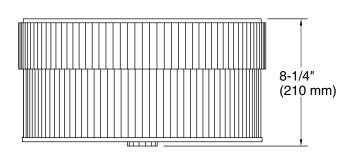

# Tresdoux™ Flush-mount light K-27436-FM03

#### **Technical Information**

All product dimensions are nominal.Material:Steel, Brass, GlassNumber of Lights:3Lighting Type:Socket-basedSocket Type:E-26 MediumNumber of Shades:1Shade Type:Glass - frosted