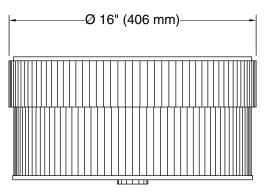

# Tresdoux™ Flush-mount light K-27436-FM03

#### **Technical Information**

All product dimensions are nominal.Material:Steel, Brass, GlassNumber of Lights:3Lighting Type:Socket-basedSocket Type:E-26 MediumNumber of Shades:1Shade Type:Glass - frosted