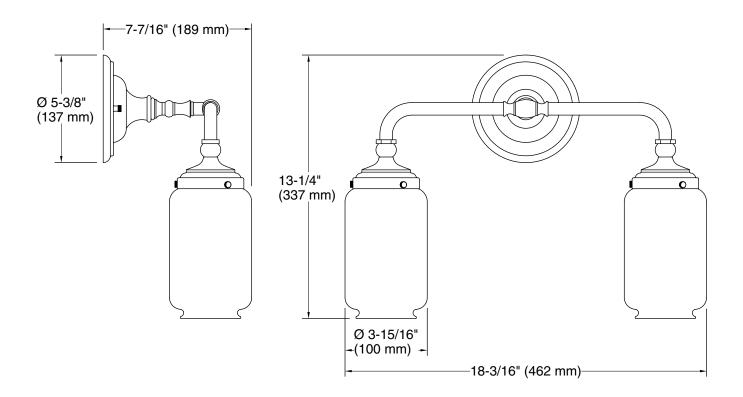

# **KOHLER**®

Two-light sconce **K-72582** 

## **Technical Information**

All product dimensions are nominal.

Installation Type: Wall-mount

Material: Brass, Glass, Zinc

Number of Lights: 1

Lighting Type: Socket-based Socket Type: E-26 Medium